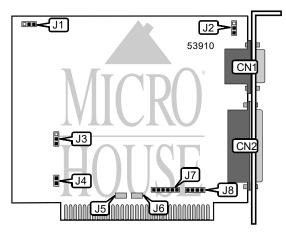

| CONNECTIONS                    |       |                     |       |  |
|--------------------------------|-------|---------------------|-------|--|
| Function                       | Label | Function            | Label |  |
| 15-pin video analog video port | CN1   | Light pen interface | J7    |  |
| 25-pin parallel port           | CN2   | RF interface        | J8    |  |

| USER CONFIGURABLE SETTINGS          |    |                   |  |  |
|-------------------------------------|----|-------------------|--|--|
| Function                            |    | Position          |  |  |
| Character set select IBM style      | J1 | Pins 2 & 3 closed |  |  |
| Character set select narrow style   |    | Pins 1 & 2 closed |  |  |
| Monitor type select RGB/EGA         | J2 | Middle pin only   |  |  |
| Monitor type select monochrome      | J2 | Pins 2 & 3 closed |  |  |
| Parallel port address select 378h   | J3 | Pins 1 & 2 closed |  |  |
| Parallel port address select 278h   | J3 | Pins 2 & 3 closed |  |  |
| Parallel port enabled               | J4 | Pins 1 & 2 closed |  |  |
| Parallel port disabled              | J4 | Pins 2 & 3 closed |  |  |
| í Factory configured - do not alter |    | Unidentified      |  |  |
| í Factory configured - do not alter | J6 | Unidentified      |  |  |