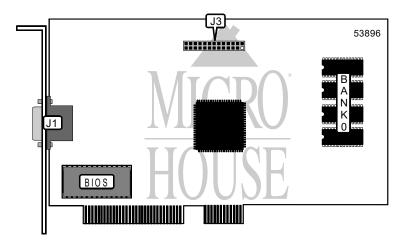

|                                | CONNE | ECTIONS           |       |
|--------------------------------|-------|-------------------|-------|
| Function                       | Label | Function          | Label |
| 15-pin video analog video port | J1    | Feature connector | J3    |