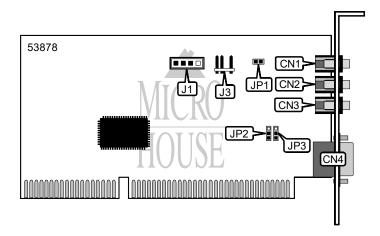

## CREATIVE LABS, INC. SOUND BLASTER 16 VALUE PNP (CT4181)

Card Type Chip Set I/O Options Data Bus

Sound card Creative Labs

CD-ROM audio interface, game port

16-bit ISA

| CONNECTIONS          |       |                   |       |  |
|----------------------|-------|-------------------|-------|--|
| Function             | Label | Function          | Label |  |
| CD-ROM audio in      | J1    | Microphone in     | CN2   |  |
| CD-ROM audio in      | J3    | Speaker/ line out | CN3   |  |
| PC Speaker connector | JP1   | Game/MIDI port    | CN4   |  |
| Line in              | CN1   |                   |       |  |

| SPEAKER/LINE OUT SELECTION |                   |                   |  |
|----------------------------|-------------------|-------------------|--|
| Function                   | JP2               | JP3               |  |
| Speaker                    | Pins 1 & 2 closed | Pins 1 & 2 closed |  |
| Line out                   | Pins 2 & 3 closed | Pins 2 & 3 closed |  |