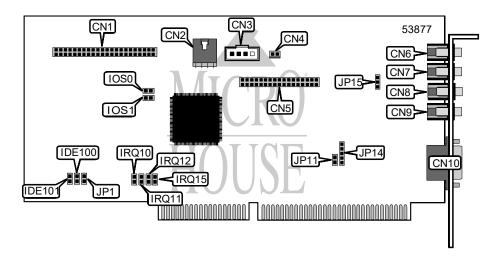

## CREATIVE LABS, INC. 16-BIT AUDIO CARD (SBV16S)

Card Type Chip Set I/O Options Data Bus

Sound card Unidentified

CD-ROM interface, game port, IDE interface

16-bit ISA

| CONNECTIONS                        |       |                           |       |  |  |
|------------------------------------|-------|---------------------------|-------|--|--|
| Function                           | Label | Function                  | Label |  |  |
| IDE CD-ROM Connector               | CN1   | Line-out                  | CN8   |  |  |
| CD audio connector                 | CN2   | Speaker out               | CN9   |  |  |
| CD audio connector                 | CN3   | Game port                 | CN10  |  |  |
| PC speaker connector               | CN4   | Audio extension connector | JP11  |  |  |
| WaveBlaster daughtercard connector | CN5   | Audio extension connector | JP14  |  |  |
| Line-in                            | CN6   | Audio extension connector | JP15  |  |  |
| Microphone in                      | CN7   |                           |       |  |  |

| USER CONFIGURABLE SETTINGS |       |          |  |  |
|----------------------------|-------|----------|--|--|
| Function                   | Label | Position |  |  |
| í I/O channel disabled     | JP1   | open     |  |  |
| I/O channel enabled        | JP1   | closed   |  |  |

| BASE I/O ADDRESS |        |        |  |  |
|------------------|--------|--------|--|--|
| Setting          | ISO0   | ISO1   |  |  |
| í 220h           | Closed | Closed |  |  |
| 240h             | Closed | Open   |  |  |
| 260h             | Open   | Closed |  |  |
| 288h             | Open   | Open   |  |  |

| ADDRESS SELECTION             |        |        |  |  |
|-------------------------------|--------|--------|--|--|
| Setting                       | IDE100 | IDE101 |  |  |
| í 170h, 376h                  | Closed | Open   |  |  |
| 1E8h                          | Open   | Closed |  |  |
| 168h                          | Open   | Open   |  |  |
| IDE CD-ROM interface disabled | Closed | Closed |  |  |

## CREATIVE LABS, INC. 16-BIT AUDIO CARD (SBV16S)

Continued from previous page.

| INTERRUPT SELECTION |        |        |        |        |
|---------------------|--------|--------|--------|--------|
| Setting             | IRQ10  | IRQ11  | IRQ12  | IRQ15  |
| IRQ10               | Closed | Open   | Open   | Open   |
| IRQ11               | Open   | Closed | Open   | Open   |
| IRQ12               | Open   | Open   | Closed | Open   |
| IRQ15               | Open   | Open   | Open   | Closed |