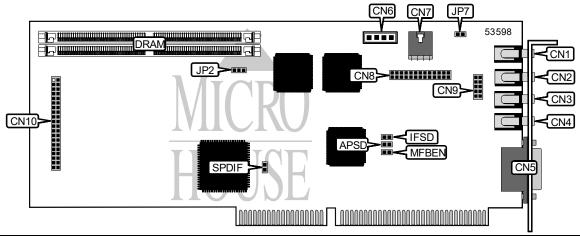

CD-ROM audio in connectors (2)

Data Bus 16-bit ISA

| CONNECTIONS           |       |                               |       |  |  |
|-----------------------|-------|-------------------------------|-------|--|--|
| Function              | Label | Function                      | Label |  |  |
| Line in connector     | CN1   | CD-ROM audio in connector     | CN6   |  |  |
| Microphone connector  | CN2   | CD-ROM audio in connector CN7 |       |  |  |
| Line out connector    | CN3   | N3 Feature connector CN8      |       |  |  |
| Speaker out connector | CN4   | CD-ROM interface CN10         |       |  |  |
| Game/MIDI port        | CN5   | PC internal speaker JP7       |       |  |  |

| USER CONFIGURABLE SETTINGS          |       |              |  |  |
|-------------------------------------|-------|--------------|--|--|
| Function                            | Label | Position     |  |  |
| í Factory configured – do not alter | CN9   | Unidentified |  |  |
| í MP-401 I/O enabled                | MFBEN | Closed       |  |  |
| MP-401 I/O disabled                 | MFBEN | Open         |  |  |
| í Factory configured – do not alter | SPDIF | Unidentified |  |  |

| DRAM JUMPER CONFIGURATION |                   |  |
|---------------------------|-------------------|--|
| Setting                   | JP2               |  |
| í Memory upgrade disabled | Pins 2 & 3 closed |  |
| Memory upgrade enabled    | Pins 1 & 2 closed |  |

| CSP CHIP SELECTION |        |        |  |  |
|--------------------|--------|--------|--|--|
| Setting            | APSD   | IFSD   |  |  |
| Enabled            | Open   | Open   |  |  |
| Disabled           | Closed | Closed |  |  |