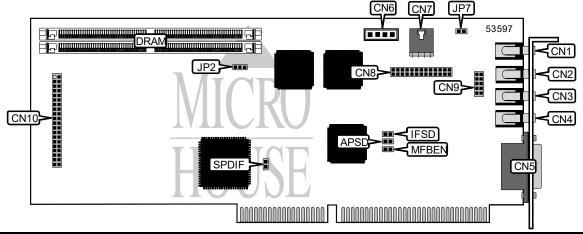

## CREATIVE LABS, INC. SOUNDBLASTER AWE32 IDE (CT3990 & CT3999)

**Card Type Chip Set** 

Sound card

Creative Technology

**Maximum Onboard Memory I/O Options** 

Unidentified

CD-ROM interface, microphone connector, line in connector, line out connector, speaker out connector, game/MIDI port, PC internal speaker,

CD-ROM audio in connectors (2), feature connector

16-bit ISA **Data Bus** 

| CONNECTIONS           |       |                           |       |
|-----------------------|-------|---------------------------|-------|
| Function              | Label | Function                  | Label |
| Line in connector     | CN1   | CD-ROM audio in connector | CN6   |
| Microphone connector  | CN2   | CD-ROM audio in connector | CN7   |
| Line out connector    | CN3   | Feature connector         | CN8   |
| Speaker out connector | CN4   | CD-ROM interface          | CN10  |
| Game/MIDI port        | CN5   | PC internal speaker       | JP7   |

| USER CONFIGURABLE SETTINGS          |       |              |  |  |  |
|-------------------------------------|-------|--------------|--|--|--|
| Function                            | Label | Position     |  |  |  |
| í Factory configured – do not alter | APSD  | Unidentified |  |  |  |
| í Factory configured – do not alter | CN9   | Unidentified |  |  |  |
| í Factory configured – do not alter | IFSD  | Unidentified |  |  |  |
| í MP-401 I/O enabled                | MFBE  | Closed       |  |  |  |
|                                     | N     |              |  |  |  |
| MP-401 I/O disabled                 | MFBE  | Open         |  |  |  |
|                                     | N     |              |  |  |  |
| í Factory configured – do not alter | SPDIF | Unidentified |  |  |  |

| DRAM JUMPER CONFIGURATION |                   |  |  |
|---------------------------|-------------------|--|--|
| Setting                   | JP2               |  |  |
| Memory upgrade disabled   | Pins 2 & 3 closed |  |  |
| Memory upgrade enabled    | Pins 1 & 2 closed |  |  |