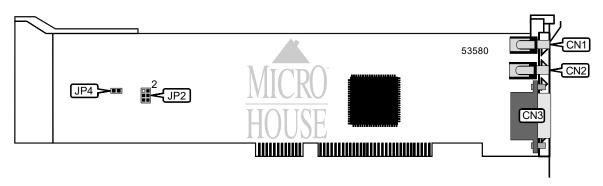

## CREATIVE LABS, INC. SOUNDBLASTER MCV (CT5320)

Card TypeSound cardChip SetUnidentifiedMaximum Onboard MemoryNone

I/O Options Game/MIDI port, microphone in connector, speaker out connector

Data Bus MC

| CONNECTIONS             |       |                |       |  |
|-------------------------|-------|----------------|-------|--|
| Function                | Label | Function       | Label |  |
| Microphone in connector | CN1   | Game/MIDI port | CN3   |  |
| Speaker out connector   | CN2   |                |       |  |

| USER CONFIGURABLE SETTINGS |       |          |  |  |
|----------------------------|-------|----------|--|--|
| Function                   | Label | Position |  |  |
| Joystick enabled           | JP4   | Closed   |  |  |
| Joystick disabled          | JP4   | Open     |  |  |

| INTERRUPT SELECTION |                   |  |
|---------------------|-------------------|--|
| IRQ                 | JP2               |  |
| 3                   | Pins 1 & 2 closed |  |
| 5                   | Pins 3 & 4 closed |  |
| í 7                 | Pins 5 & 6 closed |  |