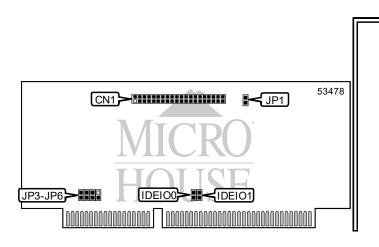

## CREATIVE LABS, INC. CD-ROM INTERFACE CARD (CT1860)

Card Type
Chip Set
Maximum Onboard Memory

Maximum Onboard Memory
I/O Options
Data Bus

CD-ROM Interface Card Unidentified Unidentified ICD-ROM interface 16-bit ISA

| CONNECTIONS              |       |              |       |  |  |
|--------------------------|-------|--------------|-------|--|--|
| Function                 | Label | Function     | Label |  |  |
| CD-ROM interface - ATAPI | CN1   | Unidentified | JP1   |  |  |

| IDE I/O ADDRESS |         |         |  |  |  |
|-----------------|---------|---------|--|--|--|
| Setting         | IDE IO0 | IDE IO1 |  |  |  |
| 168h            | Open    | Open    |  |  |  |
| í 1E8h          | Open    | Closed  |  |  |  |
| 170h            | Closed  | Open    |  |  |  |
| Disable         | Closed  | Closed  |  |  |  |

| IDE INTERRUPT SELECTION |        |        |        |        |  |  |  |
|-------------------------|--------|--------|--------|--------|--|--|--|
| IRQ                     | JP3    | JP4    | JP5    | JP6    |  |  |  |
| IRQ10                   | Closed | Open   | Open   | Open   |  |  |  |
| í IRQ11                 | Open   | Closed | Open   | Open   |  |  |  |
| IRQ12                   | Open   | Open   | Closed | Open   |  |  |  |
| IRQ15                   | Open   | Open   | Open   | Closed |  |  |  |