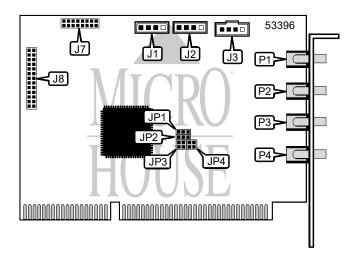

| CONNECTIONS                   |       |                 |       |  |  |
|-------------------------------|-------|-----------------|-------|--|--|
| Function                      | Label | Function        | Label |  |  |
| Audio in - CD-ROM (Panasonic) | J1    | Microphone jack | P1    |  |  |
| Audio in - CD-ROM (Mitsumi)   | J2    | Line in         | P2    |  |  |
| Audio in - CD-ROM (Sony)      | J3    | Line out        | P3    |  |  |
| Game/MIDI connector           | J7    | Speaker out     | P4    |  |  |
| Wavetable connector           | J8    |                 |       |  |  |

| BASE I/O ADDRESS SELECTION |                   |                   |  |  |
|----------------------------|-------------------|-------------------|--|--|
| Setting                    | JP1               | JP2               |  |  |
| í 220h                     | Pins 2 & 3 closed | Pins 2 & 3 closed |  |  |
| 230h                       | Pins 2 & 3 closed | Pins 1 & 2 closed |  |  |
| 240h                       | Pins 1 & 2 closed | Pins 2 & 3 closed |  |  |
| 250h                       | Pins 1 & 2 closed | Pins 1 & 2 closed |  |  |

| INTERUPT SELECTION |                |                |  |  |
|--------------------|----------------|----------------|--|--|
| IRQ                | JP3/pins 1 & 2 | JP3/pins 3 & 4 |  |  |
| 5                  | Open           | Closed         |  |  |
| í 7                | Closed         | Open           |  |  |
| 9                  | Open           | Open           |  |  |
| 10                 | Closed         | Closed         |  |  |

| DMA CHANNEL SELECTION |                |                |  |  |
|-----------------------|----------------|----------------|--|--|
| DMA                   | JP4/pins 1 & 2 | JP4/pins 3 & 4 |  |  |
| None                  | Open           | Open           |  |  |
| 0                     | Open           | Closed         |  |  |
| í 1                   | Closed         | Open           |  |  |
| 3                     | Closed         | Closed         |  |  |