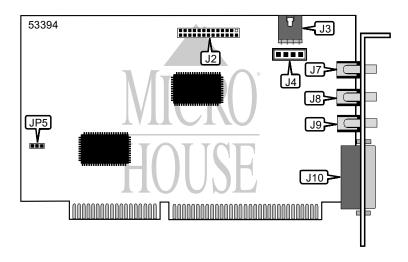

Card Size Half-length, full-height card

| CONNECTIONS                  |       |                       |       |  |
|------------------------------|-------|-----------------------|-------|--|
| Function                     | Label | Function              | Label |  |
| Wave table feature connector | J2    | Line in               | J8    |  |
| CD-ROM audio in              | J3    | Microphone jack       | J9    |  |
| CD-ROM audio in              | J4    | 15-pin game/MIDI port | J10   |  |
| Line out                     | J7    |                       |       |  |

| USER CONFIGURABLE SETTINGS |       |                   |  |  |
|----------------------------|-------|-------------------|--|--|
| Function                   | Label | Position          |  |  |
| Plug and Play enabled      | JP5   | Pins 1 & 2 closed |  |  |
| Plug and Play disabled     | JP5   | Pins 2 & 3 closed |  |  |