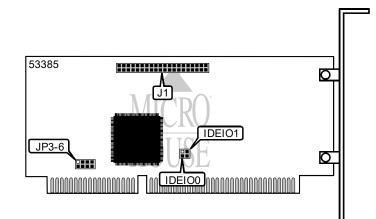

| CONNECTIONS   |          |
|---------------|----------|
| Function      | Location |
| IDE Interface | J1       |

| IDE INTERFACE BASE I/O SELECT |        |        |  |  |  |  |
|-------------------------------|--------|--------|--|--|--|--|
| Address                       | IDEIO0 | IDEIO1 |  |  |  |  |
| 168h                          | Open   | Open   |  |  |  |  |
| 170h                          | Closed | Open   |  |  |  |  |
| í 1E8h                        | Open   | Closed |  |  |  |  |
| IDE Interface disabled        | Closed | Closed |  |  |  |  |

| IDE INTERFACE IRQ SELECT |        |        |        |        |  |  |
|--------------------------|--------|--------|--------|--------|--|--|
| IRQ                      | JP3    | JP4    | JP5    | JP6    |  |  |
| 15                       | Closed | Open   | Open   | Open   |  |  |
| 12                       | Open   | Closed | Open   | Open   |  |  |
| í 11                     | Open   | Open   | Closed | Open   |  |  |
| 10                       | Open   | Open   | Open   | Closed |  |  |
| Disabled                 | Open   | Open   | Open   | Open   |  |  |