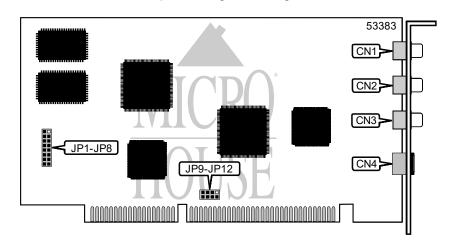

## CREATIVE LABS, INC. VIDEO BLASTER RT300

Card Type Chip Set I/O Options Data Bus Card Size

Video card Creative Labs

Composite video input, S-Video input

16-bit ISA

Three-quarter length, full-height card

|                       | CONNE | CONNECTIONS           |       |  |  |  |  |
|-----------------------|-------|-----------------------|-------|--|--|--|--|
| Function              | Label | Function              | Label |  |  |  |  |
| Composite video input | CN1   | Composite video input | CN3   |  |  |  |  |
| Composite video input | CN2   | S-Video in            | CN4   |  |  |  |  |

| BASE I/O ADDRESS SELECTION |     |     |     |     |     |     |     |     |  |
|----------------------------|-----|-----|-----|-----|-----|-----|-----|-----|--|
| Setting                    | JP1 | JP2 | JP3 | JP4 | JP5 | JP6 | JP7 | JP8 |  |
| 0h                         | On  |  |
| 4h                         | Off | On  |  |
| 8h                         | On  | Off | On  | On  | On  | On  | On  | On  |  |
| Ch                         | Off | Off | On  | On  | On  | On  | On  | On  |  |
| 10h                        | On  | On  | Off | On  | On  | On  | On  | On  |  |
| í 2E4h                     | Off | On  | On  | Off | Off | Off | On  | Off |  |
| 3ECh                       | Off | Off | On  | Off | Off | Off | Off | Off |  |
| 3F0h                       | On  | On  | Off | Off | Off | Off | Off | Off |  |
| 3F4h                       | Off | On  | Off | Off | Off | Off | Off | Off |  |
| 3F8h                       | On  | Off |  |
| 3FCh                       | Off |  |

| IRQ SELECT |        |        |        |        |  |  |  |  |
|------------|--------|--------|--------|--------|--|--|--|--|
| IRQ        | JP9    | JP10   | JP11   | JP12   |  |  |  |  |
| 9          | Open   | Open   | Open   | Closed |  |  |  |  |
| í 10       | Open   | Open   | Closed | Open   |  |  |  |  |
| 11         | Open   | Closed | Open   | Open   |  |  |  |  |
| 12         | Closed | Open   | Open   | Open   |  |  |  |  |