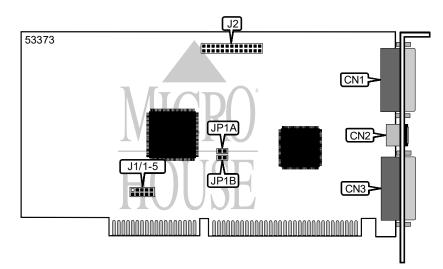

| CONNECTIONS                       |       |                                  |       |  |  |
|-----------------------------------|-------|----------------------------------|-------|--|--|
| Function                          | Label | Function                         | Label |  |  |
| 15-pin analog video port (output) | CN1   | 15-pin analog video port (input) | CN3   |  |  |
| S-Video connector                 | CN2   | VGA Feature connector            | J2    |  |  |

|          |        | IRQ SELECT | _      |        |        |
|----------|--------|------------|--------|--------|--------|
| Setting  | J1/1   | J1/2       | J1/3   | J1/4   | J1/5   |
| IRQ 5    | Closed | Open       | Open   | Open   | Open   |
| í IRQ 10 | Open   | Open       | Open   | Open   | Closed |
| IRQ 11   | Open   | Open       | Open   | Closed | Open   |
| IRQ 12   | Open   | Open       | Closed | Open   | Open   |
| IRQ 15   | Open   | Closed     | Open   | Open   | Open   |

| USER CONFIGURED                   |       |              |  |  |  |
|-----------------------------------|-------|--------------|--|--|--|
| Function                          | Label | Position     |  |  |  |
| Factory configured - do not alter | JP1A  | Unidentified |  |  |  |
| Factory configured - do not alter | JP1B  | Unidentified |  |  |  |