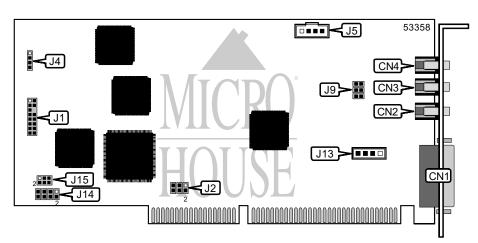

## MEDIA VISION TECHNOLOGY, INC. FUSION CD16 S/E LMSI (650-0042-01)

Card Type Chip Set Maximum Onboard Memory I/O Options Sound card Unidentified Unidentified Game/MIDI port, audio in (2), CD-interface, microphone in, stereo line in, stereo line out, LMSI connector, PC speaker connector 16-bit ISA

Data Bus

| CONNECTIONS     |       |                        |       |  |  |
|-----------------|-------|------------------------|-------|--|--|
| Function        | Label | Function               | Label |  |  |
| Game/MIDI port  | CN1   | LMSI connector         | J1    |  |  |
| Microphone in   | CN2   | PC speaker connector   | J4    |  |  |
| Stereo line out | CN3   | Audio in - CD-ROM      | J5    |  |  |
| Stereo line in  | CN4   | Aux. Audio in - CD-ROM | J13   |  |  |

| USER CONFIGURABLE SETTINGS          |       |              |
|-------------------------------------|-------|--------------|
| Function                            | Label | Position     |
| í Factory configured - do not alter | J9    | Unidentified |

| CD-ROM I/O ADDRESS SELECTION |                          |  |  |
|------------------------------|--------------------------|--|--|
| Setting                      | J15                      |  |  |
| 300                          | Pins 3 & 5, 4 & 6 closed |  |  |
| 310                          | Pins 3 & 5, 2 & 4 closed |  |  |
| 330                          | Pins 1 & 3, 4 & 6 closed |  |  |
| í 340                        | Pins 1 & 3, 2 & 4 closed |  |  |

| BOARD ID SELECTION                                                                                                                                                                                  |               |               |               |  |  |
|-----------------------------------------------------------------------------------------------------------------------------------------------------------------------------------------------------|---------------|---------------|---------------|--|--|
| Setting                                                                                                                                                                                             | J2/pins 1 & 2 | J2/pins 3 & 4 | J2/pins 5 & 6 |  |  |
| í O                                                                                                                                                                                                 | Open          | Open          | Open          |  |  |
| 1                                                                                                                                                                                                   | Closed        | Open          | Open          |  |  |
| 2                                                                                                                                                                                                   | Open          | Closed        | Open          |  |  |
| 3                                                                                                                                                                                                   | Closed        | Closed        | Open          |  |  |
| 4                                                                                                                                                                                                   | Open          | Open          | Closed        |  |  |
| Note: When ID 4 is selected, the base I/O address is forced to 388h. For all other ID's the software scans for available settings. Refer to the manufacturer's documentation for possible settings. |               |               |               |  |  |

## MEDIA VISION TECHNOLOGY, INC. FUSION CD16 S/E LMSI (650-0042-01)

... continued from previous page

| CD-ROM INTERRUPT SELECTION |                |                |                |                |  |
|----------------------------|----------------|----------------|----------------|----------------|--|
| Setting                    | J14/pins 1 & 2 | J14/pins 3 & 4 | J14/pins 5 & 6 | J14/pins 7 & 8 |  |
| í IRQ3                     | Closed         | Open           | Open           | Open           |  |
| IRQ4                       | Open           | Closed         | Open           | Open           |  |
| IRQ5                       | Open           | Open           | Closed         | Open           |  |
| IRQ6                       | Open           | Open           | Open           | Closed         |  |