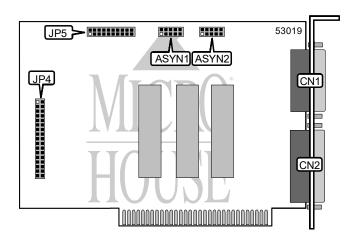

## PERIPHERALS ENTERPRISE COMPANY GW202 BABY I/O CARD

Card Type Multi-I/O card
Chipset Unidentified
Maximum Onboard Memory Unidentified

I/O Options Floppy drive interface, game port, parallel port, serial ports (2)

Data Bus 8-bit ISA

Card Size Full height, half length

| CONNECTIONS                     |       |                                       |       |  |
|---------------------------------|-------|---------------------------------------|-------|--|
| Function                        | Label | Function                              | Label |  |
| 10-pin serial port 1 - internal | ASYN1 | 25-pin parallel port - external       | CN2   |  |
| 10-pin serial port 2 - internal | ASYN2 | 34-pin cable connector - floppy drive | JP4   |  |
| 15-pin game port                | CN1   |                                       |       |  |

| USER CONFIGURABLE SETTINGS |       |                   |
|----------------------------|-------|-------------------|
| Setting                    | Label | Position          |
| í Game port enabled        | JP5   | Pins 1 & 2 closed |
| Game port disabled         | JP5   | Pins 1 & 2 open   |

| TIMER SELECTION |                    |
|-----------------|--------------------|
| Setting         | JP5                |
| Time 1          | Pins 3 & 4 closed  |
| Time 2          | Pins 4 & 6 closed  |
| Disabled        | Pins 3, 4 & 6 open |

| PARALLEL PORT ADDRESS SELECTION |                    |
|---------------------------------|--------------------|
| Setting                         | JP5                |
| LPT1 (378h)                     | Pins 7 & 8 closed  |
| LPT2 (278h)                     | Pins 5 & 7 closed  |
| Disabled                        | Pins 5, 7 & 8 open |

| SERIAL PORT 1 ADDRESS SELECTION |                                  |
|---------------------------------|----------------------------------|
| Setting                         | JP5                              |
| COM1 (3F8h)                     | Pins 9 & 10, 13 & 14 closed      |
| COM3 (3E8h)                     | Pins 9 & 10, 11 & 13 closed      |
| Disabled                        | Pins 9, 10, 11, 12, 13 & 14 open |

## PERIPHERALS ENTERPRISE COMPANY GW202 BABY I/O CARD

. . . continued from previous page

| SERIAL PORT 2 ADDRESS SELECTION |                                   |
|---------------------------------|-----------------------------------|
| Setting                         | JP5                               |
| COM2 (2F8h)                     | Pins 15 & 16, 19 & 20 closed      |
| COM4 (2E8h)                     | Pins 15 & 16, 17 & 19 closed      |
| Disabled                        | Pins 15, 16, 17, 18, 19 & 20 open |