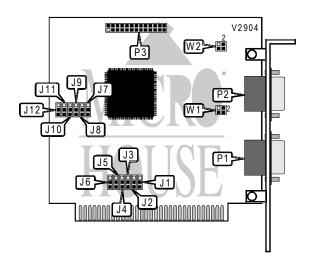

## STB SYSTEMS, INC. FLASHCOM

Card Type Multi-I/O Chip Set Unidentified

I/O Options Parallel port, serial ports (2)

Maximum Onboard MemoryNoneData Bus8-bit ISA

| CONNECTIONS   |       |               |       |
|---------------|-------|---------------|-------|
| Function      | Label | Function      | Label |
| Serial port 1 | P1    | Parallel port | P3    |
| Serial port 2 | P2    |               |       |

| USER CONFIGURABLE SETTINGS               |       |                   |  |
|------------------------------------------|-------|-------------------|--|
| Setting                                  | Label | Position          |  |
| í Parallel port uses IRQ7                | J1    | Pins 1 & 2 closed |  |
| Parallel port uses IRQ5                  | J1    | Pins 2 & 3 closed |  |
| Parallel port is unidirectional          | J6    | Open              |  |
| Parallel port is bidirectional           | J6    | Pins 2 & 3 closed |  |
| Pin 9 of serial port 1 is Ring Indicator | W1    | Pins 1 & 2 closed |  |
| Pin 9 of serial port 1 is +5VDC          | W1    | Pins 3 & 4 closed |  |
| Pin 9 of serial port 2 is Ring Indicator | W2    | Pins 1 & 2 closed |  |
| Pin 9 of serial port 2 is +5VDC          | W2    | Pins 3 & 4 closed |  |

| SERIAL PORT 1 ADDRESS |                   |                   |  |
|-----------------------|-------------------|-------------------|--|
| Setting               | J7                | J8                |  |
| í COM1: (3F8h)        | Pins 1 & 2 closed | Pins 1 & 2 closed |  |
| COM2: (2F8h)          | Pins 2 & 3 closed | Pins 1 & 2 closed |  |
| COM3: (3E8h)          | Pins 1 & 2 closed | Pins 2 & 3 closed |  |
| Disabled              | Pins 2 & 3 closed | Pins 2 & 3 closed |  |

| SERIAL PORT 2 ADDRESS |                   |                   |  |
|-----------------------|-------------------|-------------------|--|
| Setting               | J9                | J10               |  |
| í COM2: (2F8h)        | Pins 1 & 2 closed | Pins 1 & 2 closed |  |
| COM3: (3E8h)          | Pins 2 & 3 closed | Pins 1 & 2 closed |  |
| COM4: (2E8h)          | Pins 1 & 2 closed | Pins 2 & 3 closed |  |
| Disabled              | Pins 2 & 3 closed | Pins 2 & 3 closed |  |

## STB SYSTEMS, INC. FLASHCOM

. . . continued from previous page

| SERIAL PORT 1 INTERRUPT |                   |                   |  |
|-------------------------|-------------------|-------------------|--|
| Setting                 | J2                | J3                |  |
| IRQ2                    | Open              | Pins 1 & 2 closed |  |
| IRQ3                    | Pins 1 & 2 closed | Open              |  |
| í IRQ4                  | Pins 2 & 3 closed | Open              |  |
| IRQ5                    | Open              | Pins 2 & 3 closed |  |

| SERIAL PORT 2 INTERRUPT |                   |                   |  |
|-------------------------|-------------------|-------------------|--|
| Setting                 | J4                | J5                |  |
| IRQ2                    | Open              | Pins 1 & 2 closed |  |
| í IRQ3                  | Pins 1 & 2 closed | Open              |  |
| IRQ4                    | Pins 2 & 3 closed | Open              |  |
| IRQ5                    | Open              | Pins 2 & 3 closed |  |

| PARALLEL PORT ADDRESS |                   |                   |  |
|-----------------------|-------------------|-------------------|--|
| Setting               | J11               | J12               |  |
| í 378h                | Pins 1 & 2 closed | Pins 1 & 2 closed |  |
| 278h                  | Pins 1 & 2 closed | Pins 2 & 3 closed |  |
| Disabled              | Pins 2 & 3 closed | Pins 2 & 3 closed |  |