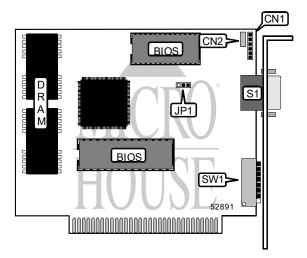

| CONNECTIONS            |       |                          |       |
|------------------------|-------|--------------------------|-------|
| Function               | Label | Function                 | Label |
| Light pen              | CN1   | 9-pin digital video port | S1    |
| Composite video output | CN2   |                          |       |

| USER CONFIGURABLE SETTINGS          |       |                   |
|-------------------------------------|-------|-------------------|
| Function                            |       | Position          |
| í Factory configured - do not alter | JP1   | Pins 2 & 3 closed |
| í Factory configured - do not alter | SW1/6 | On                |
| í Factory configured - do not alter |       | N/A               |
| í Factory configured - do not alter | SW1/8 | N/A               |

| DISPLAY CONFIGURATION |       |       |
|-----------------------|-------|-------|
| Туре                  | SW1/1 | SW1/2 |
| Monochrome            | On    | Off   |
| CGA                   | Off   | On    |
| CGA emulation         | Off   | Off   |

|                   | MONITOR SEL | ECTION |       |
|-------------------|-------------|--------|-------|
| Туре              | SW1/3       | SW1/4  | SW1/5 |
| Monochrome        | On          | Off    | Off   |
| RGB color         | On          | Off    | Off   |
| Analog monochrome | Off         | On     | On    |
| Composite color   | Off         | On     | On    |
| EGA               | Off         | Off    | Off   |

|       | MISCELLANEOUS TECHNICAL NOTES                                      |
|-------|--------------------------------------------------------------------|
| Note: | DRAM bank identified for location only. Chip size is unidentified. |