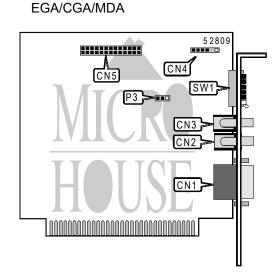

## WESTERN DIGITAL CORPORATION PARADISE AUTOSWITCH EGA 350

Card Type Video Chip Set Highest Resolution Supported Maximum Video Memory Data Bus

Video Types Supported

Video card Unidentified 720 x 348 256KB RAM (Type unidentified) 8-bit ISA

| CONNECTIONS              |       |                     |       |  |  |  |
|--------------------------|-------|---------------------|-------|--|--|--|
| Function                 | Label | Function            | Label |  |  |  |
| 9-pin digital video port | CN1   | Light pen connector | CN4   |  |  |  |
| RCA connector            | CN2   | Feature connector   | CN5   |  |  |  |
| RCA connector            | CN3   |                     |       |  |  |  |

| USER CONFIGURABLE SETTINGS          |       |                   |  |  |  |
|-------------------------------------|-------|-------------------|--|--|--|
| Function                            | Label | Position          |  |  |  |
| í Factory configured - do not alter | P3    | Pins 1 & 2 closed |  |  |  |

| DISPLAY SELECTION (PRIMARY AS MONOCHROME) |       |       |       |       |       |       |
|-------------------------------------------|-------|-------|-------|-------|-------|-------|
| Setting                                   | SW1/1 | SW1/2 | SW1/3 | SW1/4 | SW1/5 | SW1/6 |
| 40 column                                 | On    | Off   | Off   | On    | Off   | Off   |
| 80 column                                 | Off   | Off   | Off   | On    | Off   | Off   |
| 200 column                                | On    | On    | On    | Off   | Off   | Off   |
| 350 column                                | Off   | On    | On    | Off   | Off   | Off   |