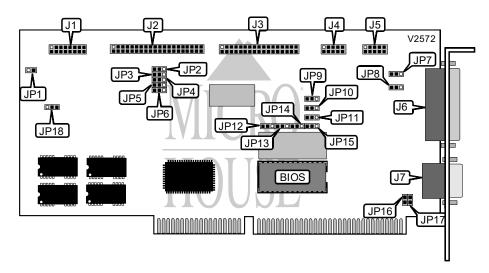

Data Bus 16-bit ISA Floppy drives supported Unidentified

| CONNECTIONS            |       |                          |       |  |
|------------------------|-------|--------------------------|-------|--|
| Function               | Label | Function                 | Label |  |
| Game port              | J1    | Serial port 1            | J5    |  |
| IDE port               | J2    | Printer port             | J6    |  |
| Floppy drive interface | J3    | 15-pin analog video port | J7    |  |
| Serial port 2          | J4    |                          |       |  |

| USER CONFIGURABLE SETTINGS                  |       |                   |  |  |
|---------------------------------------------|-------|-------------------|--|--|
| Function                                    | Label | Position          |  |  |
| í Factory configured - do not alter         | JP1   | Open              |  |  |
| í IDE enabled                               | JP2   | Pins 1 & 2 closed |  |  |
| IDE disabled                                | JP2   | Pins 2 & 3 closed |  |  |
| í Floppy drive interface enabled            | JP3   | Pins 1 & 2 closed |  |  |
| Floppy drive interface disabled             | JP3   | Pins 2 & 3 closed |  |  |
| í Floppy drive interface 1 enabled          | JP4   | Pins 1 & 2 closed |  |  |
| Floppy drive interface 2 enabled            | JP4   | Pins 2 & 3 closed |  |  |
| í Game port enabled                         | JP5   | Pins 1 & 2 closed |  |  |
| Game port disabled                          | JP5   | Pins 2 & 3 closed |  |  |
| í GA-100 is primary IDE interface in system | JP6   | Pins 1 & 2 closed |  |  |
| GA-100 is secondary IDE interface in system | JP6   | Pins 2 & 3 closed |  |  |

## GIGA-BYTE TECHNOLOGY CO., LTD. G A - 100

. . . continued from previous page

| USER CONFIGURABLE SETTINGS (CON'T) |       |                   |
|------------------------------------|-------|-------------------|
| Function                           | Label | Position          |
| í Parallel port enabled            | JP7   | Pins 1 & 2 closed |
| Parallel port disabled             | JP7   | Pins 2 & 3 closed |
| í Parallel port 1 enabled          | JP8   | Pins 1 & 2 closed |
| Parallel port 2 enabled            | JP8   | Pins 2 & 3 closed |
| í COM2 enabled                     | JP9   | Pins 1 & 2 closed |
| COM4 enabled                       | JP9   | Pins 2 & 3 closed |
| í COM2/4 enabled                   | JP10  | Pins 1 & 2 closed |
| COM2/4 disabled                    | JP10  | Pins 2 & 3 closed |
| í COM1/3 enabled                   | JP11  | Pins 1 & 2 closed |
| COM1/3 disabled                    | JP11  | Pins 2 & 3 closed |
| í Parallel port IRQ7 enabled       | JP12  | Pins 1 & 2 closed |
| Parallel port IRQ5 enabled         | JP12  | Pins 2 & 3 closed |
| í COM1/3 IRQ4 enabled              | JP13  | Pins 1 & 2 closed |
| COM1/3 IRQ3 enabled                | JP13  | Pins 2 & 3 closed |
| í COM2/4 IRQ4 enabled              | JP14  | Pins 1 & 2 closed |
| COM2/4 IRQ3 enabled                | JP14  | Pins 2 & 3 closed |
| í COM1/3 COM1 enabled              | JP15  | Pins 1 & 2 closed |
| COM1/3 COM3 enabled                | JP15  | Pins 2 & 3 closed |
| í Display type color               | JP16  | Closed            |
| Display type monochrome            | JP16  | Open              |
| í Display type Interlaced          | JP17  | Open              |
| Display type non-interlaced        | JP17  | Closed            |
| í VGA function VGA                 | JP18  | Pins 2 & 3 closed |
| VGA function VESA                  | JP18  | Pins 1 & 2 closed |