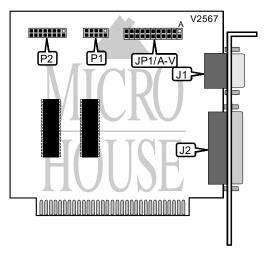

## TMC RESEARCH CORPORATION IOS (VER.3)

Card Type Chip Set Maximum Onboard Memory I/O Options Data Bus Multi I/O card Unidentified None game port, parallel port, serial ports (2) 8-bit ISA

| CONNECTIONS   |       |               |       |  |  |  |
|---------------|-------|---------------|-------|--|--|--|
| Function      | Label | Function      | Label |  |  |  |
| Serial port 1 | J1    | Serial port 2 | P1    |  |  |  |
| Parallel port | J2    | Game port     | P2    |  |  |  |