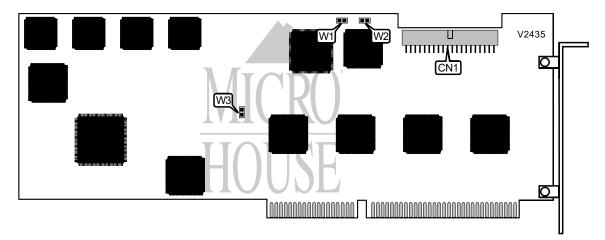

## MOTOROLA, INC. 6520/6560 MPROUTER DSPM/SM CARD

Card Type Telephony (audio compression)

Chip Set Unidentified I/O Options MVIP bus
Data Bus 16-bit ISA

| CONNECTIONS |       |  |
|-------------|-------|--|
| Function    | Label |  |
| MVIP bus    | CN1   |  |

| USER CONFIGURABLE SETTINGS          |       |              |  |
|-------------------------------------|-------|--------------|--|
| Setting                             | Label | Position     |  |
| í Factory configured - do not alter | W3    | Unidentified |  |

| MVIP BUS TERMINATION |        |        |  |
|----------------------|--------|--------|--|
| Setting W1 W2        |        |        |  |
| í Not terminated     | Open   | Open   |  |
| Terminated           | Closed | Closed |  |