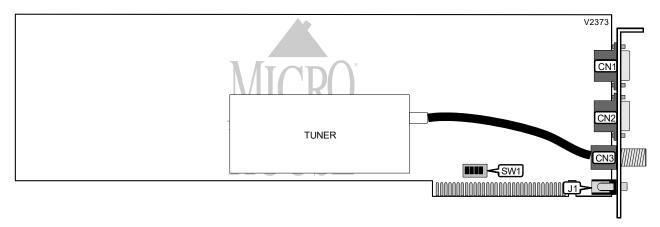

| CONNECTIONS |       |           |       |  |  |  |
|-------------|-------|-----------|-------|--|--|--|
| Function    | Label | Function  | Label |  |  |  |
| Video out   | CN1   | TV in     | CN3   |  |  |  |
| Video in    | CN2   | Audio out | J1    |  |  |  |

| I/O ADDRESS SELECTION |       |       |       |        |  |  |
|-----------------------|-------|-------|-------|--------|--|--|
| Address               | SW1/1 | SW1/2 | SW1/3 | SW 1/4 |  |  |
| 110h                  | On    | Off   | Off   | Off    |  |  |
| 250h                  | Off   | On    | Off   | Off    |  |  |
| 260h                  | On    | On    | Off   | Off    |  |  |
| 280h                  | Off   | Off   | On    | Off    |  |  |
| 290h                  | On    | Off   | On    | Off    |  |  |
| 2A0h                  | Off   | On    | On    | Off    |  |  |
| í 350h                | Off   | Off   | Off   | Off    |  |  |