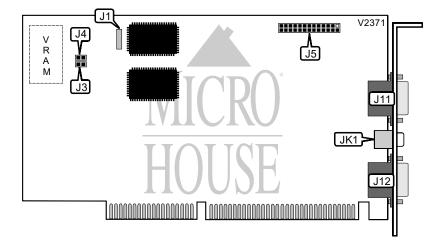

## L&KMICROSUPPLY, INC. WATCH & GRAB MODEL 2100

Card Type Video Chip Set Highest Resolution Supported Maximum Video Memory Data Bus Video Types Supported Capture Formats Supported Video capture board SAA9051, 82C9001A 800 x 600 VRAM (Amount unidentified) 16-bit ISA XVGA YUV 4: 1: 1

| CONNECTIONS                                      |       |                |       |  |
|--------------------------------------------------|-------|----------------|-------|--|
| Function                                         | Label | Function       | Label |  |
| IC bus connector                                 | J1    | Video in       | J12   |  |
| VGA feature connector                            | J5    | Video source 1 | JK1   |  |
| Video out                                        | J11   |                |       |  |
| Note: The exact # of pins on J1 is unidentified. |       |                |       |  |

| VRAM CHIP CONFIGURATION |        |        |  |  |
|-------------------------|--------|--------|--|--|
| Туре                    | J3     | J4     |  |  |
| TI TMS44C251            | Closed | Closed |  |  |
| Other                   | Open   | Open   |  |  |