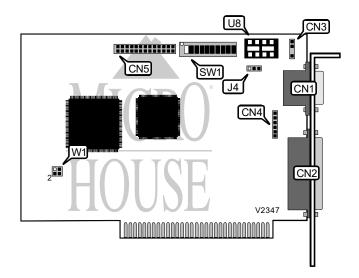

| CONNECTIONS                   |       |                         |       |  |
|-------------------------------|-------|-------------------------|-------|--|
| Function                      | Label | Function                | Label |  |
| 9-pin digital video connector | CN1   | Light pen connector CN4 |       |  |
| Parallel port                 | CN2   | Feature connector CN5   |       |  |
| Battery connector             | CN3   | Clock generator socket  | U8    |  |

| USER CONFIGURABLE SETTINGS                            |       |                   |  |  |
|-------------------------------------------------------|-------|-------------------|--|--|
| Function                                              | Label | Position          |  |  |
| í EGA monitor connected to Multi Res adapter          | J4    | Pins 1 & 2 closed |  |  |
| CGA/Monochrome monitor connected to Multi Res adapter | J4    | Pins 2 & 3 closed |  |  |
| í Feature connector disabled                          | W1    | Pins 1 & 2 closed |  |  |
| Feature connector enabled                             |       | Pins 3 & 4 closed |  |  |
| í CGA/Hercules emulation enabled                      | SW1/7 | Off               |  |  |
| CGA/Hercules emulation disabled                       |       | On                |  |  |
| í EGA fonts enabled (8x8, 8x14)                       | SW1/8 | On                |  |  |
| VGA fonts enabled (9x16)                              | SW1/8 | Off               |  |  |