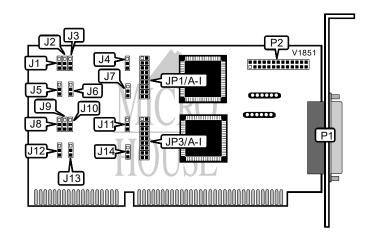

## SUNIX CO., LTD. SUN-6333/2 (EX-4013)

Card Type Parallel card
Chip Set HT6535
Maximum Onboard Memory None

I/O Options Parallel ports (2)
Data Bus 16-bit ISA
Floppy drives supported None

| CONNECTIONS            |          |                        |          |  |
|------------------------|----------|------------------------|----------|--|
| Function               | Location | Function               | Location |  |
| 25-pin parallel port 1 | P1       | 26-pin parallel port 2 | P2       |  |

| 1 | BARALEL BORT AARRESO SELECTION    |                   |                   |                   |  |  |
|---|-----------------------------------|-------------------|-------------------|-------------------|--|--|
|   | PARALLEL PORT 1 ADDRESS SELECTION |                   |                   |                   |  |  |
|   | LPT                               | J8                | J9                | J10               |  |  |
|   | í LPT1(378h)                      | Pins 2 & 3 closed | Pins 2 & 3 closed | Pins 2 & 3 closed |  |  |
|   | LPT2(278h)                        | Pins 1 & 2 closed | Pins 2 & 3 closed | Pins 2 & 3 closed |  |  |
|   | LPT3(3BCh)                        | Pins 2 & 3 closed | Pins 1 & 2 closed | Pins 2 & 3 closed |  |  |
|   | LPT4(268h)                        | Pins 2 & 3 closed | Pins 2 & 3 closed | Pins 1 & 2 closed |  |  |
|   | LPT5(26Ch)                        | Pins 1 & 2 closed | Pins 2 & 3 closed | Pins 1 & 2 closed |  |  |
|   | LPT6(27Ch)                        | Pins 2 & 3 closed | Pins 1 & 2 closed | Pins 1 & 2 closed |  |  |

| PARALLEL PORT 2 ADDRESS SELECTION |                   |                   |                   |  |
|-----------------------------------|-------------------|-------------------|-------------------|--|
| LPT                               | J1                | J2                | J3                |  |
| LPT1(378h)                        | Pins 2 & 3 closed | Pins 2 & 3 closed | Pins 2 & 3 closed |  |
| í LPT2(278h)                      | Pins 1 & 2 closed | Pins 2 & 3 closed | Pins 2 & 3 closed |  |
| LPT3(3BCh)                        | Pins 2 & 3 closed | Pins 1 & 2 closed | Pins 2 & 3 closed |  |
| LPT4(268h)                        | Pins 2 & 3 closed | Pins 2 & 3 closed | Pins 1 & 2 closed |  |
| LPT5(26Ch)                        | Pins 1 & 2 closed | Pins 2 & 3 closed | Pins 1 & 2 closed |  |
| LPT6(27Ch)                        | Pins 2 & 3 closed | Pins 1 & 2 closed | Pins 1 & 2 closed |  |

Continued on next page. . .

. . .continued from previous page

|        | PARALLEL PORT 1 INTERRUPT SELECTION |        |        |        |        |        |        |        |        |
|--------|-------------------------------------|--------|--------|--------|--------|--------|--------|--------|--------|
| IRQ    | JP3/A                               | JP3/B  | JP3/C  | JP3/D  | JP3/E  | JP3/F  | JP3/G  | JP3/H  | JP3/I  |
| IRQ3   | Closed                              | Open   |
| IRQ4   | Open                                | Closed | Open   |
| IRQ5   | Open                                | Open   | Closed | Open   | Open   | Open   | Open   | Open   | Open   |
| í IRQ7 | Open                                | Open   | Open   | Closed | Open   | Open   | Open   | Open   | Open   |
| IRQ9   | Open                                | Open   | Open   | Open   | Closed | Open   | Open   | Open   | Open   |
| IRQ10  | Open                                | Open   | Open   | Open   | Open   | Closed | Open   | Open   | Open   |
| IRQ11  | Open                                | Open   | Open   | Open   | Open   | Open   | Closed | Open   | Open   |
| IRQ12  | Open                                | Open   | Open   | Open   | Open   | Open   | Open   | Closed | Open   |
| IRQ15  | Open                                | Open   | Open   | Open   | Open   | Open   | Open   | Open   | Closed |

|        | PARALLEL PORT 2 INTERRUPT SELECTION |        |        |        |        |        |        |        |        |
|--------|-------------------------------------|--------|--------|--------|--------|--------|--------|--------|--------|
| IRQ    | JP1/A                               | JP1/B  | JP1/C  | JP1/D  | JP1/E  | JP1/F  | JP1/G  | JP1/H  | JP1/I  |
| IRQ3   | Closed                              | Open   |
| IRQ4   | Open                                | Closed | Open   |
| í IRQ5 | Open                                | Open   | Closed | Open   | Open   | Open   | Open   | Open   | Open   |
| IRQ7   | Open                                | Open   | Open   | Closed | Open   | Open   | Open   | Open   | Open   |
| IRQ9   | Open                                | Open   | Open   | Open   | Closed | Open   | Open   | Open   | Open   |
| IRQ10  | Open                                | Open   | Open   | Open   | Open   | Closed | Open   | Open   | Open   |
| IRQ11  | Open                                | Open   | Open   | Open   | Open   | Open   | Closed | Open   | Open   |
| IRQ12  | Open                                | Open   | Open   | Open   | Open   | Open   | Open   | Closed | Open   |
| IRQ15  | Open                                | Open   | Open   | Open   | Open   | Open   | Open   | Open   | Closed |

| PARALLEL PORT 1 MODE SELECTION |                   |                   |  |  |
|--------------------------------|-------------------|-------------------|--|--|
| Setting                        | J12               | J13               |  |  |
| SPP                            | Pins 2 & 3 closed | Pins 2 & 3 closed |  |  |
| í ECP                          | Pins 1 & 2 closed | Pins 1 & 2 closed |  |  |
| EPP                            | Pins 2 & 3 closed | Pins 1 & 2 closed |  |  |
| PS/2                           | Pins 1 & 2 closed | Pins 2 & 3 closed |  |  |

| PARALLEL PORT 2 MODE SELECTION |                   |                   |  |
|--------------------------------|-------------------|-------------------|--|
| Setting                        | J5                | J6                |  |
| SPP                            | Pins 2 & 3 closed | Pins 2 & 3 closed |  |
| í ECP                          | Pins 1 & 2 closed | Pins 1 & 2 closed |  |
| EPP                            | Pins 2 & 3 closed | Pins 1 & 2 closed |  |
| PS/2                           | Pins 1 & 2 closed | Pins 2 & 3 closed |  |

| PARALLEL PORT 1 DMA CHANNEL SELECTION |                   |                   |  |
|---------------------------------------|-------------------|-------------------|--|
| Channel J11 J14                       |                   |                   |  |
| í 1                                   | Pins 1 & 2 closed | Pins 1 & 2 closed |  |
| 3 Pins 3 & 4 closed Pins 3 & 4 closed |                   |                   |  |

| PARALLEL PORT 2 DMA CHANNEL SELECTION   |                   |                   |  |  |
|-----------------------------------------|-------------------|-------------------|--|--|
| Channel J4 J7                           |                   |                   |  |  |
| 1                                       | Pins 1 & 2 closed | Pins 1 & 2 closed |  |  |
| í 3 Pins 3 & 4 closed Pins 3 & 4 closed |                   |                   |  |  |