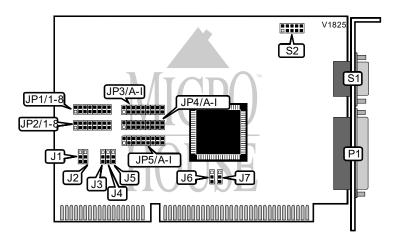

## SUNIX CO., LTD. SUN-6303EP (EX-4076)

Card Type Serial/Parallel card Chip Set 16C550 & 6535

Maximum Onboard Memory None

I/O Options Parallel port, serial ports (2)

Data Bus 16-bit ISA Floppy drives supported None

| CONNECTIONS          |          |                      |          |  |  |  |
|----------------------|----------|----------------------|----------|--|--|--|
| Function             | Location | Function             | Location |  |  |  |
| 26-pin parallel port | P1       | 10-pin serial port 2 | S2       |  |  |  |
| 9-pin serial port 1  | S1       |                      |          |  |  |  |

| SERIAL PORT 1 ADDRESS SELECTION |        |        |        |        |        |        |        |        |
|---------------------------------|--------|--------|--------|--------|--------|--------|--------|--------|
| COM                             | JP1/1  | JP1/2  | JP1/3  | JP1/4  | JP1/5  | JP1/6  | JP1/7  | JP1/8  |
| í COM1(3F8h)                    | Closed | Open   |
| COM2(2F8h)                      | Open   | Closed | Open   | Open   | Open   | Open   | Open   | Open   |
| COM3(3E8h)                      | Open   | Open   | Closed | Open   | Open   | Open   | Open   | Open   |
| COM4(2E8h)                      | Open   | Open   | Open   | Closed | Open   | Open   | Open   | Open   |
| COM5(3F0h)                      | Open   | Open   | Open   | Open   | Closed | Open   | Open   | Open   |
| COM6(3E0h)                      | Open   | Open   | Open   | Open   | Open   | Closed | Open   | Open   |
| COM7(2E0h)                      | Open   | Open   | Open   | Open   | Open   | Open   | Closed | Open   |
| COM8(260h)                      | Open   | Closed |

| SERIAL PORT 2 ADDRESS SELECTION |        |        |        |        |        |        |        |        |
|---------------------------------|--------|--------|--------|--------|--------|--------|--------|--------|
| COM                             | JP2/1  | JP2/2  | JP2/3  | JP2/4  | JP2/5  | JP2/6  | JP2/7  | JP2/8  |
| COM1(3F8h)                      | Closed | Open   |
| í COM2(2F8h)                    | Open   | Closed | Open   | Open   | Open   | Open   | Open   | Open   |
| COM3(3E8h)                      | Open   | Open   | Closed | Open   | Open   | Open   | Open   | Open   |
| COM4(2E8h)                      | Open   | Open   | Open   | Closed | Open   | Open   | Open   | Open   |
| COM5(3F0h)                      | Open   | Open   | Open   | Open   | Closed | Open   | Open   | Open   |
| COM6(3E0h)                      | Open   | Open   | Open   | Open   | Open   | Closed | Open   | Open   |
| COM7(2E0h)                      | Open   | Open   | Open   | Open   | Open   | Open   | Closed | Open   |
| COM8(260h)                      | Open   | Closed |

## SUNIX CO., LTD. SUN-6303EP (EX-4076)

...continued from previous page

| PARALLEL PORT ADDRESS SELECTION |                   |                   |                   |  |  |  |  |
|---------------------------------|-------------------|-------------------|-------------------|--|--|--|--|
| LPT                             | J3                | J4                | J5                |  |  |  |  |
| í LPT1(378h)                    | Pins 2 & 3 closed | Pins 2 & 3 closed | Pins 2 & 3 closed |  |  |  |  |
| LPT2(278h)                      | Pins 1 & 2 closed | Pins 2 & 3 closed | Pins 2 & 3 closed |  |  |  |  |
| LPT3(3BCh)                      | Pins 2 & 3 closed | Pins 1 & 2 closed | Pins 2 & 3 closed |  |  |  |  |
| LPT4(268h)                      | Pins 2 & 3 closed | Pins 2 & 3 closed | Pins 1 & 2 closed |  |  |  |  |
| LPT5(26Ch)                      | Pins 1 & 2 closed | Pins 2 & 3 closed | Pins 1 & 2 closed |  |  |  |  |
| LPT6(27Ch)                      | Pins 2 & 3 closed | Pins 1 & 2 closed | Pins 1 & 2 closed |  |  |  |  |

| SERIAL PORT 1 INTERRUPT SELECTION |        |        |        |        |        |        |        |        |        |
|-----------------------------------|--------|--------|--------|--------|--------|--------|--------|--------|--------|
| IRQ                               | JP3/A  | JP3/B  | JP3/C  | JP3/D  | JP3/E  | JP3/F  | JP3/G  | JP3/H  | JP3/I  |
| IRQ3                              | Closed | Open   |
| í IRQ4                            | Open   | Closed | Open   |
| IRQ5                              | Open   | Open   | Closed | Open   | Open   | Open   | Open   | Open   | Open   |
| IRQ7                              | Open   | Open   | Open   | Closed | Open   | Open   | Open   | Open   | Open   |
| IRQ9                              | Open   | Open   | Open   | Open   | Closed | Open   | Open   | Open   | Open   |
| IRQ10                             | Open   | Open   | Open   | Open   | Open   | Closed | Open   | Open   | Open   |
| IRQ11                             | Open   | Open   | Open   | Open   | Open   | Open   | Closed | Open   | Open   |
| IRQ12                             | Open   | Closed | Open   |
| IRQ15                             | Open   | Closed |

|        | SERIAL PORT 2 INTERRUPT SELECTION |        |        |        |        |        |        |        |        |
|--------|-----------------------------------|--------|--------|--------|--------|--------|--------|--------|--------|
| IRQ    | JP4/A                             | JP4/B  | JP4/C  | JP4/D  | JP4/E  | JP4/F  | JP4/G  | JP4/H  | JP4/I  |
| í IRQ3 | Closed                            | Open   |
| IRQ4   | Open                              | Closed | Open   |
| IRQ5   | Open                              | Open   | Closed | Open   | Open   | Open   | Open   | Open   | Open   |
| IRQ7   | Open                              | Open   | Open   | Closed | Open   | Open   | Open   | Open   | Open   |
| IRQ9   | Open                              | Open   | Open   | Open   | Closed | Open   | Open   | Open   | Open   |
| IRQ10  | Open                              | Open   | Open   | Open   | Open   | Closed | Open   | Open   | Open   |
| IRQ11  | Open                              | Open   | Open   | Open   | Open   | Open   | Closed | Open   | Open   |
| IRQ12  | Open                              | Open   | Open   | Open   | Open   | Open   | Open   | Closed | Open   |
| IRQ15  | Open                              | Open   | Open   | Open   | Open   | Open   | Open   | Open   | Closed |

|        | PARALLEL PORT INTERRUPT SELECTION |        |        |        |        |        |        |        |        |
|--------|-----------------------------------|--------|--------|--------|--------|--------|--------|--------|--------|
| IRQ    | JP5/A                             | JP5/B  | JP5/C  | JP5/D  | JP5/E  | JP5/F  | JP5/G  | JP5/H  | JP5/I  |
| IRQ3   | Closed                            | Open   |
| IRQ4   | Open                              | Closed | Open   |
| IRQ5   | Open                              | Open   | Closed | Open   | Open   | Open   | Open   | Open   | Open   |
| í IRQ7 | Open                              | Open   | Open   | Closed | Open   | Open   | Open   | Open   | Open   |
| IRQ9   | Open                              | Open   | Open   | Open   | Closed | Open   | Open   | Open   | Open   |
| IRQ10  | Open                              | Open   | Open   | Open   | Open   | Closed | Open   | Open   | Open   |
| IRQ11  | Open                              | Open   | Open   | Open   | Open   | Open   | Closed | Open   | Open   |
| IRQ12  | Open                              | Open   | Open   | Open   | Open   | Open   | Open   | Closed | Open   |
| IRQ15  | Open                              | Open   | Open   | Open   | Open   | Open   | Open   | Open   | Closed |

## SUNIX CO., LTD. SUN-6303EP (EX-4076)

. . .continued from previous page

| F               | PARALLEL PORT MODE SELECTION |                   |  |  |  |  |  |
|-----------------|------------------------------|-------------------|--|--|--|--|--|
| Setting         | J1                           | J2                |  |  |  |  |  |
| Uni-directional | Pins 2 & 3 closed            | Pins 2 & 3 closed |  |  |  |  |  |
| í ECP           | Pins 1 & 2 closed            | Pins 1 & 2 closed |  |  |  |  |  |
| EPP             | Pins 2 & 3 closed            | Pins 1 & 2 closed |  |  |  |  |  |
| PS/2            | Pins 1 & 2 closed            | Pins 2 & 3 closed |  |  |  |  |  |

| DMA CHANNEL SELECTION |                   |                   |  |  |  |  |  |
|-----------------------|-------------------|-------------------|--|--|--|--|--|
| Channel               | J6                | J7                |  |  |  |  |  |
| í 1                   | Pins 1 & 2 closed | Pins 1 & 2 closed |  |  |  |  |  |
| 3                     | Pins 2 & 3 closed | Pins 2 & 3 closed |  |  |  |  |  |