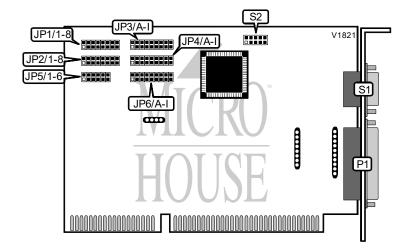

## SUNIX CO., LTD. SUN-6303HT (EX-4072)

Card Type Chipset Maximum Onboard Memory I/O Options Data Bus Floppy drives supported Serial/Parallel card AP/16C552B N/A Parallel port, serial ports (2) 16-bit ISA N/A

| CONNECTIONS                         |    |                      |    |  |  |  |  |
|-------------------------------------|----|----------------------|----|--|--|--|--|
| Function Location Function Location |    |                      |    |  |  |  |  |
| 25-pin parallel port                | P1 | 10-pin serial port 2 | S2 |  |  |  |  |
| 9-pin serial port 1                 | S1 |                      |    |  |  |  |  |