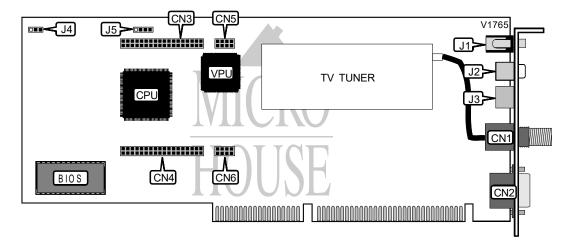

| CONNECTIONS                     |       |                         |       |
|---------------------------------|-------|-------------------------|-------|
| Function                        | Label | Function                | Label |
| TV Tuner                        | CN1   | Audio out               | J1    |
| VGA in/out                      | CN2   | Composite video in      | J2    |
| 36-pin daughter board connector | CN3   | S-video                 | J3    |
| 36-pin daughter board connector | CN4   | Sensor connector        | J4    |
| 4-pin daughter board connector  | CN5   | Internal audio line out | J5    |
| 4-pin daughter board connector  | CN6   |                         |       |