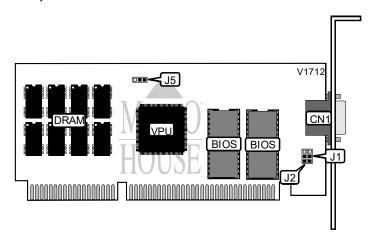

| CONNECTIONS              |          |
|--------------------------|----------|
| Purpose                  | Location |
| 15-pin analog video port | CN1      |

| ZERO WAIT STATE |                   |  |
|-----------------|-------------------|--|
| Setting         | J1                |  |
| í Disabled      | Pins 2 & 3 closed |  |
| Enabled         | Pins 1 & 2 closed |  |

| INTERRUPT  |                   |  |
|------------|-------------------|--|
| IRQ 2/9    | J2                |  |
| í Disabled | Pins 2 & 3 closed |  |
| Enabled    | Pins 1 & 2 closed |  |

| BIOS INTERFACE |                   |  |
|----------------|-------------------|--|
| Setting        | J5                |  |
| í 8-bit        | Pins 1 & 2 closed |  |
| 16-bit         | Pins 2 & 3 closed |  |