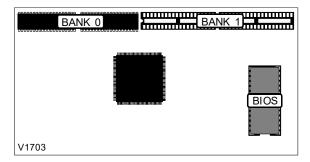

## MIRO COMPUTER PRODUCTS, INC. MIROCRYSTAL 20SD TWIN/PCI

. . . continued from previous page

| DRAM CONFIGURATION (DAUGHTER BOARD) |               |               |  |  |
|-------------------------------------|---------------|---------------|--|--|
| Size                                | Size Bank (   |               |  |  |
| 1MB                                 | (2) 256K x 16 | NONE          |  |  |
| 2MB                                 | (2) 256K x 16 | (2) 256K x 16 |  |  |