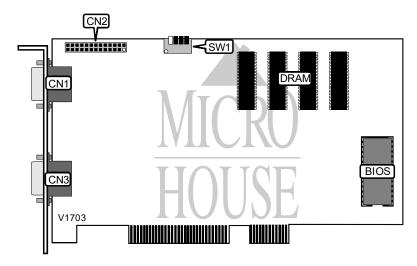

| CONNECTIONS              |          |                                           |          |  |  |
|--------------------------|----------|-------------------------------------------|----------|--|--|
| Purpos ;                 | Location | Purpose                                   | Location |  |  |
| 15-pin analog video port | CN1      | 15-pin analog video port (Daughter board) | CN3      |  |  |
| VESA feature connector   | CN2      |                                           |          |  |  |

| SCREEN CONFIGURATION                    |       |  |  |  |
|-----------------------------------------|-------|--|--|--|
| Setting                                 | SW1/2 |  |  |  |
| Dual-screen (Booting on daughter board) | Off   |  |  |  |
| Single-screen (Booting on main board)   | On    |  |  |  |

| FACTORY CONFIGURED - DO NOT ALTER |              |  |  |
|-----------------------------------|--------------|--|--|
| Switch                            | Position     |  |  |
| SW1/1                             | Unidentified |  |  |
| SW1/3                             | Unidentified |  |  |
| SW1/4                             | Unidentified |  |  |