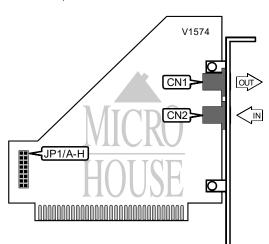

| CONNECTIONS |          |         |          |  |  |
|-------------|----------|---------|----------|--|--|
| Purpos      | Location | Purpos  | Location |  |  |
| Line out    | CN1      | Line in | CN2      |  |  |

| BASE I/O ADDRESS SELECTION |        |        |        |        |  |
|----------------------------|--------|--------|--------|--------|--|
| Port                       | JP1/A  | JP1/B  | JP1/C  | JP1/D  |  |
| í COM3: (3E8h)             | Open   | Open   | Closed | Open   |  |
| COM1: (3F8h)               | Closed | Open   | Open   | Open   |  |
| COM2: (2F8h)               | Open   | Closed | Open   | Open   |  |
| COM4: (2E8h)               | Open   | Open   | Open   | Closed |  |

| INTERRUPT SELECTION |        |        |        |        |
|---------------------|--------|--------|--------|--------|
| IRQ                 | JP1/E  | JP1/F  | JP1/G  | JP1/H  |
| í 5                 | Open   | Open   | Closed | Open   |
| 3                   | Closed | Open   | Open   | Open   |
| 4                   | Open   | Closed | Open   | Open   |
| 7                   | Open   | Open   | Open   | Closed |