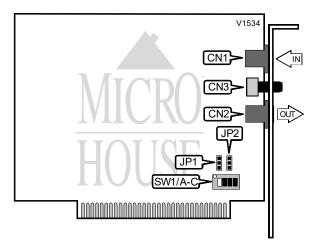

## BOCA RESEARCH, INC. SUPER MODEM 2400 (INT.)

Modem Type Maximum Data Rate Data Bus Data Modulation Protocol Data (synchronous/asynchronous) 2400bps 8-bit ISA Bell 103A/212A ITU-T V.21, V.22, V.22bis

| CONNECTIONS |          |                |          |  |
|-------------|----------|----------------|----------|--|
| Purpos      | Location | Purpos         | Location |  |
| Line-in     | CN1      | Volume control | CN3      |  |
| Line-out    | CN2      |                |          |  |

|                                                                                                             | IRQ SELECT    |               |
|-------------------------------------------------------------------------------------------------------------|---------------|---------------|
| IRG                                                                                                         | JP1           | JP2           |
| í IRQ4                                                                                                      | Position IRQ4 | N/A           |
| IRQ3                                                                                                        | N/A           | Position IRQ3 |
| Note: Manufacturer's documentation does not specify exact jumper locations nor pin assignmentscorresponding |               |               |

Note: Manufacturer's documentation does not specify exact jumper locations nor pin assignmentscorresponding to IRQ settings.

| BASE I/O ADDRESS SELECTION |                   |       |  |
|----------------------------|-------------------|-------|--|
| COM                        | SW1/ <sup>-</sup> | SW1/2 |  |
| í COM1                     | On                | On    |  |
| COM2                       | Off               | On    |  |
| COM3                       | On                | Off   |  |
| COM4                       | Off               | Off   |  |

## BOCA RESEARCH, INC. SUPER MODEM 2400 (INT.)

... continued from previous page

| SLOT 8 INSTALLATION        |       |  |
|----------------------------|-------|--|
| Setting                    | SW1/3 |  |
| í Normal installation      | Off   |  |
| IBM XT slot 8 installation | On    |  |
|                            |       |  |

| FACTORY CONFIGURED SETTINGS                                |         |  |  |
|------------------------------------------------------------|---------|--|--|
| Switch                                                     | Setting |  |  |
| SW1/4                                                      | Off     |  |  |
| <b>Note:</b> This switch may not be present on all models. |         |  |  |