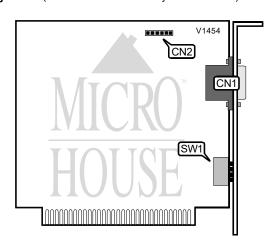

640 x 200

| CONNECTIONS              |          |                     |          |  |
|--------------------------|----------|---------------------|----------|--|
| Purpos ;                 | Location | Purpos :            | Location |  |
| 9-pin digital video port | CN1      | Light pen connector | CN2      |  |

| VIDEO MODE SELECTION |       |  |  |  |
|----------------------|-------|--|--|--|
| Mode                 | SW1/1 |  |  |  |
| í CGA                | Off   |  |  |  |
| Monochrome           | On    |  |  |  |

| MONITOR TYPE SELECTION |       |       |  |  |
|------------------------|-------|-------|--|--|
| Type                   | SW1 2 | SW1 3 |  |  |
| í TTL Monochrome       | Off   | Off   |  |  |
| RGB Color              | On    | On    |  |  |

| FACTORY CONFIGURED SETTINGS |         |  |
|-----------------------------|---------|--|
| Switch                      | Setting |  |
| SW1/4                       | N/A     |  |