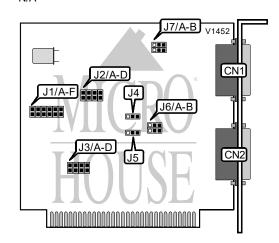

## BOCA RESEARCH, INC. 10650

Card Type Chipset/Controller I/O Options Maximum DRAM

Serial Card Unidentified Serial ports (2) N/A

| CONNECTIONS                       |     |               |     |  |  |
|-----------------------------------|-----|---------------|-----|--|--|
| Purpos : Location Purpos : Locati |     |               |     |  |  |
| Serial port 1                     | CN1 | Serial port 2 | CN2 |  |  |

| SERIAL PORT 1 CONFIGURATION |                   |                   |                   |  |  |
|-----------------------------|-------------------|-------------------|-------------------|--|--|
| C( M                        | 7/A               | J7/B              | J4                |  |  |
| í COM3                      | Pins 2 & 3 closed | Pins 1 & 2 closed | Pins 2 & 3 closed |  |  |
| COM1                        | Pins 1 & 2 closed | Pins 1 & 2 closed | Pins 2 & 3 closed |  |  |
| COM2                        | Pins 1 & 2 closed | Pins 2 & 3 closed | Pins 2 & 3 closed |  |  |
| COM4                        | Pins 2 & 3 closed | Pins 2 & 3 closed | Pins 2 & 3 closed |  |  |
| Disabled                    | N/A               | N/A               | Pins 1 & 2 closed |  |  |

| SERIAL PORT 2 CONFIGURATION |                   |                   |                   |  |  |
|-----------------------------|-------------------|-------------------|-------------------|--|--|
| C( M                        | 6/A               | J6/B              | J5                |  |  |
| í COM4                      | Pins 2 & 3 closed | Pins 2 & 3 closed | Pins 2 & 3 closed |  |  |
| COM3                        | Pins 2 & 3 closed | Pins 1 & 2 closed | Pins 2 & 3 closed |  |  |
| COM1                        | Pins 1 & 2 closed | Pins 1 & 2 closed | Pins 2 & 3 closed |  |  |
| COM2                        | Pins 1 & 2 closed | Pins 2 & 3 closed | Pins 2 & 3 closed |  |  |
| Disabled                    | N/A               | N/A               | Pins 1 & 2 closed |  |  |

## BOCA RESEARCH, INC. IO650

. . .continued from previous page

| SERIAL PORT 1 INTERRUPT SELECTION |        |        |        |        |  |  |
|-----------------------------------|--------|--------|--------|--------|--|--|
| IRQ                               | J2/A   | J2/B   | J2/C   | J2/D   |  |  |
| í IRQ5                            | Open   | Open   | Closed | Open   |  |  |
| IRQ3                              | Closed | Open   | Open   | Open   |  |  |
| IRQ4                              | Open   | Closed | Open   | Open   |  |  |
| IRQ9                              | Open   | Open   | Open   | Closed |  |  |

|       | SERIAL PORT 2 INTERRUPT SELECTION |          |        |        |  |  |
|-------|-----------------------------------|----------|--------|--------|--|--|
| IR    | Q J3/A                            | J3/B     | J3/C   | J3/D   |  |  |
| í IRC | 9 Oper                            | n Open   | Open   | Closed |  |  |
| IRO   | Q3 Close                          | d Open   | Open   | Open   |  |  |
| IRO   | Q4 Oper                           | n Closed | Open   | Open   |  |  |
| IRO   | Q5 Oper                           | Open     | Closed | Open   |  |  |

| SERIAL PORT I/O ADDRESS SELECTION/CLOCK SET |        |        |        |        |        |        |
|---------------------------------------------|--------|--------|--------|--------|--------|--------|
| A Idress Pair                               | J1/A   | J1/B   | J1/C   | J1/D   | J1/E   | J1/F   |
| í 2C0h, 2C8h                                | Closed | Closed | Open   | Open   | Open   | Open   |
| 2D0h, 2D8h                                  | Open   | Open   | Closed | Closed | Open   | Open   |
| 3C0h, 3C8h                                  | Open   | Open   | Open   | Open   | Closed | Closed |