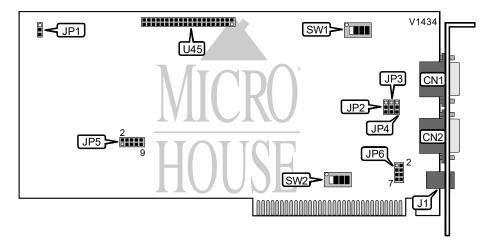

| CONNECTIONS                    |          |                        |     |
|--------------------------------|----------|------------------------|-----|
| Purpo: >                       | Location |                        |     |
| 15-pin analog video port - in  | CN1      | Phone jack (fader box) | J1  |
| 15-pin analog video port - out | CN2      | VGA Overlay connector  | U45 |

| VGA SYNC SIGNAL CONFIGURATION |                   |  |  |
|-------------------------------|-------------------|--|--|
| Setting                       | JP1               |  |  |
| Composite                     | Pins 1 & 2 closed |  |  |
| Horizontal                    | Pins 2 & 3 closed |  |  |

| BLUE VIDEO SIGNAL SELECTION |                   |  |
|-----------------------------|-------------------|--|
| Signal                      | JP2               |  |
| íV                          | Pins 1 & 2 closed |  |
| Blue                        | Pins 2 & 3 closed |  |

## AVERMEDIA, INC. AVER FADER

... continued from previous page

| GREEN VIDEO SIGNAL SELECTION |                   |  |
|------------------------------|-------------------|--|
| Signal                       | JP3               |  |
| íU                           | Pins 2 & 3 closed |  |
| Green                        | Pins 1 & 2 closed |  |

| RED VIDEO SIGNAL SELECTION |                   |  |  |
|----------------------------|-------------------|--|--|
| Signal JP4                 |                   |  |  |
| íY                         | Pins 1 & 2 closed |  |  |
| Red                        | Pins 2 & 3 closed |  |  |

| COLOR KEY SIGNAL TIMING SELECTION                                                       |                   |  |  |
|-----------------------------------------------------------------------------------------|-------------------|--|--|
| Setting                                                                                 | JP5               |  |  |
| í 8ns delay Pins 9 & 10 closed                                                          |                   |  |  |
| 16ns delay Pins 7 & 8 closed                                                            |                   |  |  |
| 24ns delay                                                                              | Pins 5 & 6 closed |  |  |
| 32ns delay Pins 3 & 4 closed                                                            |                   |  |  |
| 40ns delay                                                                              | Pins 1 & 2 closed |  |  |
| Note: JP5 must be in the default setting if you do not use the color key signal output. |                   |  |  |

| COLOR KEY SIGNAL OUTPUT/VERTICAL SYNC/SCART RGB SELECTION |                   |  |  |
|-----------------------------------------------------------|-------------------|--|--|
| Setting                                                   | JP6               |  |  |
| í RS-170 Color Key Signal Output                          | Pins 1 & 2 closed |  |  |
| TLL Color Key Signal Output                               | Pins 3 & 4 closed |  |  |
| SCART RGB Select                                          | Pins 5 & 6 closed |  |  |
| Vertical Sync                                             | Pins 7 & 8 closed |  |  |

| INPUT VIDEO IMPEDANCE TERMINATION CONFIGURATION (Y/RED VIDEO SIGN/ L) |     |  |  |
|-----------------------------------------------------------------------|-----|--|--|
| Setting SW1/1                                                         |     |  |  |
| í 75ohm enabled                                                       | On  |  |  |
| 75ohm disabled                                                        | Off |  |  |

| INPUT VIDEO IMPEDANCE TERMINATION CONFIGURATION (U/GREEN VIDEO SIGEAL) |     |  |  |
|------------------------------------------------------------------------|-----|--|--|
| Setting SW1/2                                                          |     |  |  |
| í 75ohm enabled                                                        | On  |  |  |
| 75ohm disabled                                                         | Off |  |  |

| INPUT VIDEO IMPEDANCE TERMINATION CONFIGURATION (V/BLUE VIDEO SIGN \L) |     |  |  |
|------------------------------------------------------------------------|-----|--|--|
| Setting SW1/3                                                          |     |  |  |
| í 75ohm enabled                                                        | On  |  |  |
| 75ohm disabled                                                         | Off |  |  |

## AVERMEDIA, INC. AVER FADER

...continued from previous page

| BASE I/O ADDRESS SELECTION |       |       |       |       |
|----------------------------|-------|-------|-------|-------|
| Address                    | SW2/1 | SW2/2 | SW2/3 | SW2/4 |
| í 29Ah                     | Off   | On    | On    | Off   |
| 20Ah                       | On    | On    | On    | On    |
| 21Ah                       | Off   | On    | On    | On    |
| 22Ah                       | On    | Off   | On    | On    |
| 23Ah                       | Off   | Off   | On    | On    |
| 24Ah                       | On    | On    | Off   | On    |
| 25Ah                       | Off   | On    | Off   | On    |
| 26Ah                       | On    | Off   | Off   | On    |
| 27Ah                       | Off   | Off   | Off   | On    |
| 28Ah                       | On    | On    | On    | Off   |
| 2AAh                       | On    | Off   | On    | Off   |
| 2BAh                       | Off   | Off   | On    | Off   |
| 2CAh                       | On    | On    | Off   | Off   |
| 2DAh                       | Off   | Off   | Off   | On    |
| 2EAh                       | On    | Off   | Off   | Off   |
| 2FAh                       | Off   | Off   | Off   | Off   |