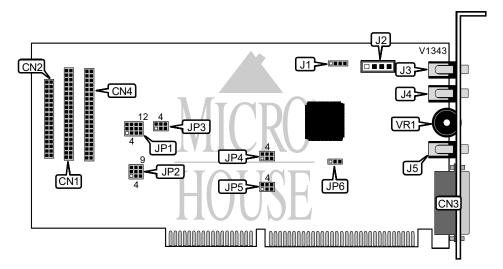

## CREATIVE LABS, INC. SOUND & CD-ROM CARD

Card Type Chipset Controller Sound card Unidentified

CD-ROM audio (2), CD-ROM interface (3), game/MIDI port, line in, microphone in, speaker out, volume I/O Options

**Maximum DRAM** 

| CONNECTIONS                |          |                                 |          |  |  |
|----------------------------|----------|---------------------------------|----------|--|--|
| Purpos ;                   | Location | Purpos :                        | Location |  |  |
| Panasonic CD-ROM interface | CN1      | Panasonic/Mitsumi CD - audio in | J2       |  |  |
| Sony CD-ROM interface      | CN2      | Mic in                          | J3       |  |  |
| Game/MIDI port             | CN3      | Line in                         | J4       |  |  |
| Mitsumi CD-ROM interface   | CN4      | Speaker out                     | J5       |  |  |
| Sony CD - audio in         | J1       | Volume                          | VR1      |  |  |

| INTERRUPT SELECTION |                     |  |
|---------------------|---------------------|--|
| IRQ                 | JP1                 |  |
| í7                  | Pins 10 & 11 Closed |  |
| 2/9                 | Pins 1 & 2 closed   |  |
| 3                   | Pins 4 & 5 closed   |  |
| 5                   | Pins 7 & 8 closed   |  |

## CREATIVE LABS, INC. SOUND & CD-ROM CARD

. . . continued from previous page.

| BASE I/O ADDRESS SELECTION |                                 |  |
|----------------------------|---------------------------------|--|
| Address                    | JP2                             |  |
| í 320h                     | Pins 2 & 3, 4 & 5, 8 & 9 closed |  |
| 330h                       | Pins 1 & 2, 4 & 5, 8 & 9 closed |  |
| 340h                       | Pins 2 & 3, 5 & 6, 7 & 8 closed |  |
| 360h                       | Pins 2 & 3, 4 & 5, 7 & 8 closed |  |

| SOUND i/O PORT ADDRESS SELECTION |                          |  |
|----------------------------------|--------------------------|--|
| Address                          | JP3                      |  |
| í 220h                           | Pins 3 & 5, 4 & 6 closed |  |
| 240h                             | Pins 1 & 3, 2 & 4 closed |  |

| DMA CHANNEL SELECTION |                   |                   |
|-----------------------|-------------------|-------------------|
| Channel               | JP4               | JP5               |
| í DMA1                | Pins 1 & 3 closed | Pins 1 & 3 closed |
| DMA3                  | Pins 2 & 4 closed | Pins 2 & 4 closed |

| GAME PORT CONFIGURATION |                   |  |
|-------------------------|-------------------|--|
| Setting                 | JP6               |  |
| í Enabled               | Pins 1 & 2 closed |  |
| Disabled                | Pins 2 & 3 closed |  |