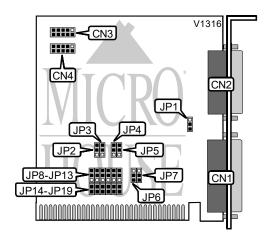

## UNIDENTIFIED ATIO-V8

Card Type Chipset Controller I/O Options Maximum DRAM Multi I/O card N/A

Game/MIDI port, parallel port, serial port (2)

N/A

| CONNECTIONS                         |     |                      |     |  |  |
|-------------------------------------|-----|----------------------|-----|--|--|
| Purpos : Location Purpos : Location |     |                      |     |  |  |
| 25-pin parallel port                | CN1 | 10-pin serial port 1 | CN3 |  |  |
| 15-pin game/MIDI port               | CN2 | 10-pin serial port 2 | CN4 |  |  |

| GAME PORT CONFIGURATION |                   |  |  |  |
|-------------------------|-------------------|--|--|--|
| Setting                 | JP1               |  |  |  |
| Disabled                | Pins 1 & 2 closed |  |  |  |
| Enabled                 | Pins 2 & 3 closed |  |  |  |

| SERIAL PORT 1 COM SELECTION |                   |  |  |  |
|-----------------------------|-------------------|--|--|--|
| COM JP4                     |                   |  |  |  |
| COM1                        | Pins 2 & 3 closed |  |  |  |
| COM3                        | Pins 1 & 2 closed |  |  |  |

| SERIAL PORT 1 CONFIGURATION |                   |  |  |  |
|-----------------------------|-------------------|--|--|--|
| Setting                     | JP5               |  |  |  |
| Disabled                    | Pins 1 & 2 closed |  |  |  |
| Enabled                     | Pins 2 & 3 closed |  |  |  |

## UNIDENTIFIED ATIO-V8

. . . continued from previous page.

| SERIAL PORT 2 COM SELECTION |                   |  |  |  |
|-----------------------------|-------------------|--|--|--|
| COM                         | JP2               |  |  |  |
| COM2                        | Pins 2 & 3 closed |  |  |  |
| COM4                        | Pins 1 & 2 closed |  |  |  |

| SERIAL PORT 2 CONFIGURATION |                   |  |  |  |
|-----------------------------|-------------------|--|--|--|
| Setting JP3                 |                   |  |  |  |
| Disabled                    | Pins 1 & 2 closed |  |  |  |
| Enabled                     | Pins 2 & 3 closed |  |  |  |

| PARALLEL PORT LPT SELECTION |                   |  |  |  |
|-----------------------------|-------------------|--|--|--|
| LPT JP6                     |                   |  |  |  |
| LPT1                        | Pins 2 & 3 closed |  |  |  |
| LPT2                        | Pins 1 & 2 closed |  |  |  |

| PARALLEL PORT CONFIGURATION |                   |  |  |
|-----------------------------|-------------------|--|--|
| Setting                     | JP7               |  |  |
| Disabled                    | Pins 2 & 3 closed |  |  |
| Enabled                     | Pins 1 & 2 closed |  |  |

| SERIAL PORT 1 INTERRUPT SELECTION (PINS 1 & 2) |        |        |        |        |        |        |
|------------------------------------------------|--------|--------|--------|--------|--------|--------|
| IRQ                                            | JP8    | JP9    | JP10   | JP11   | JP12   | JP13   |
| 3                                              | Closed | Open   | Open   | Open   | Open   | Open   |
| 4                                              | Open   | Closed | Open   | Open   | Open   | Open   |
| 5                                              | Open   | Open   | Closed | Open   | Open   | Open   |
| 6                                              | Open   | Open   | Open   | Closed | Open   | Open   |
| 7                                              | Open   | Open   | Open   | Open   | Closed | Open   |
| 9                                              | Open   | Open   | Open   | Open   | Open   | Closed |

| SERIAL PORT 2 INTERRUPT SELECTION (PINS 2 & 3) |        |        |        |        |        |        |
|------------------------------------------------|--------|--------|--------|--------|--------|--------|
| IRQ                                            | JP8    | JP9    | JP10   | JP11   | JP12   | JP13   |
| 3                                              | Closed | Open   | Open   | Open   | Open   | Open   |
| 4                                              | Open   | Closed | Open   | Open   | Open   | Open   |
| 5                                              | Open   | Open   | Closed | Open   | Open   | Open   |
| 6                                              | Open   | Open   | Open   | Closed | Open   | Open   |
| 7                                              | Open   | Open   | Open   | Open   | Closed | Open   |
| 9                                              | Open   | Open   | Open   | Open   | Open   | Closed |

## UNIDENTIFIED ATIO-V8

. . . continued from previous page.

| PARALLEL PORT INTERRUPT SELECTION |        |        |        |        |        |        |
|-----------------------------------|--------|--------|--------|--------|--------|--------|
| IRQ                               | JP14   | JP15   | JP16   | JP17   | JP18   | JP19   |
| 3                                 | Closed | Open   | Open   | Open   | Open   | Open   |
| 4                                 | Open   | Closed | Open   | Open   | Open   | Open   |
| 5                                 | Open   | Open   | Closed | Open   | Open   | Open   |
| 6                                 | Open   | Open   | Open   | Closed | Open   | Open   |
| 7                                 | Open   | Open   | Open   | Open   | Closed | Open   |
| 9                                 | Open   | Open   | Open   | Open   | Open   | Closed |