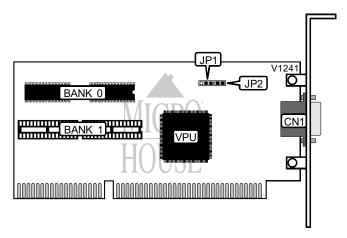

## PINE TECHNOLOGY PT-505SZ

Category Video
Video Types Supported XVGA
Video Processor Unidentified
Highest Resolution Supported 1024 x 768
Data Bus Type 16-bit ISA
Memory Type DRAM
Maximum Onboard Memory 512KB

| CONNECTIONS              |          |  |
|--------------------------|----------|--|
| Purpose                  | Location |  |
| 15-pin analog video port | CN1      |  |

| INTERRUPT SELECTION |                   |  |
|---------------------|-------------------|--|
| IRQ                 | JP1               |  |
| í 2/9               | Pins 1 & 2 closed |  |
| 7                   | Pins 2 & 3 closed |  |

| INTERLACED CONFIGURATION |        |  |
|--------------------------|--------|--|
| Mode                     | JP2    |  |
| í Interlaced             | Closed |  |
| Non-interlaced           | Open   |  |

| DRAM CONFIGURATION |              |                   |
|--------------------|--------------|-------------------|
| Memor              | Bank (       | Bank <sup>*</sup> |
| 256KB              | (2) 128K x 8 | None              |
| 512KB              | (2) 128K x 8 | (2) 128K x 8      |