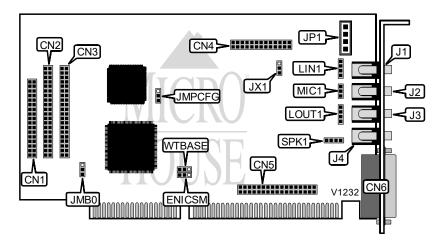

## AZTECH LABS, INC. SOUND GALAXY PRO 16 II

Card Type Chipset Controller I/O Options

Sound card Unidentified

CD audio in, CD-ROM interface (3), game/MIDI port, line in connector, line in, line out connector, line out, microphone connector, microphone in, speaker

jack, speaker connector, wavetable interface (2) N/A

**Maximum DRAM** 

| CONNECTIONS                   |          |                        |          |
|-------------------------------|----------|------------------------|----------|
| Purpos ;                      | Location | Purpos :               | Location |
| Sony CD-ROM interface         | CN1      | Line out               | J3       |
| Mitsumi CD-ROM interface      | CN2      | Speaker jack           | J4       |
| Panasonic CD-ROM interface    | CN3      | CD audio in            | JP1      |
| Wavetable synthesis interface | CN4      | MPC line in connector  | LIN1     |
| Wavetable synthesis interface | CN5      | MPC line out connector | LOUT1    |
| Game/MIDI port                | CN6      | MPC mic connector      | MIC1     |
| Line in                       | J1       | MPC speaker connector  | SPK1     |
| Mic in                        | J2       |                        |          |

| MICROPHONE TYPE CONFIGURATION |                   |
|-------------------------------|-------------------|
| Туре                          | JX1               |
| í Condenser microphone        | Pins 1 & 2 closed |
| Carbon microphone             | Pins 2 & 3 closed |

## AZTECH LABS, INC. SOUND GALAXY PRO 16 II

. . . continued from previous page.

| WAVETABLE BASE I/O ADDRESS SELECTION |                   |
|--------------------------------------|-------------------|
| Address                              | WTBASE            |
| í 330h                               | Pins 2 & 3 closed |
| 300h                                 | Pins 1 & 2 closed |

| MPU WAVETABLE EMULATION CONFIGURATION |                   |
|---------------------------------------|-------------------|
| Setting                               | ENICSM            |
| í Enabled                             | Pins 2 & 3 closed |
| Disabled                              | Pins 1 & 2 closed |

| EEPROM CONFIGURATION |                   |
|----------------------|-------------------|
| Setting              | JMPCFG            |
| í Enabled            | Pins 1 & 2 closed |
| Disabled             | Pins 2 & 3 closed |

| BASE I/O ADDRESS SELECTION |                   |
|----------------------------|-------------------|
| Address                    | JMPB0             |
| í 220h - 22Fh              | Pins 1 & 2 closed |
| 240h - 24Fh                | Pins 2 & 3 closed |