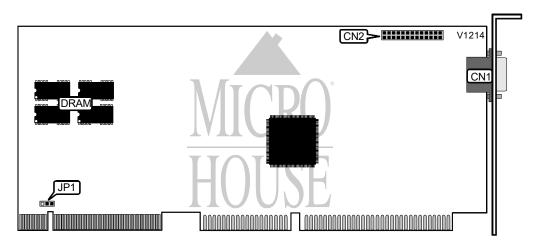

| CONNECTIONS              |          |                        |           |  |
|--------------------------|----------|------------------------|-----------|--|
| Pı pose                  | Lc ation | Pt pose                | Lc :ation |  |
| 15-pin analog video port | CN1      | VESA feature connector | CN2       |  |

| VESA CLOCK SPEED SELECTION |                   |  |  |
|----------------------------|-------------------|--|--|
| Speed                      | JP1               |  |  |
| í ≤33MHz                   | Pins 2 & 3 closed |  |  |
| >33MHz                     | Pins 1 & 2 closed |  |  |