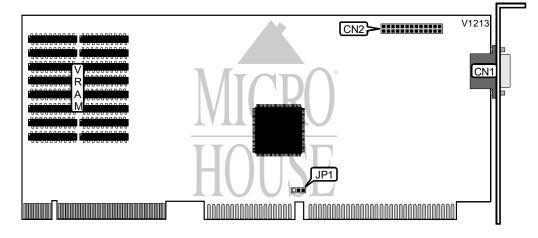

| CONNECTIONS              |          |                        |           |
|--------------------------|----------|------------------------|-----------|
| Pi pose                  | Lc ation | Pl pose                | Lc ⊧ation |
| 15-pin analog video port | CN1      | VESA feature connector | CN2       |

| VESA CLOCK SPEED SELECTION |                   |  |
|----------------------------|-------------------|--|
| Speed                      | JP1               |  |
| í ≤33MHz                   | Pins 2 & 3 closed |  |
| >33MHz                     | Pins 1 & 2 closed |  |