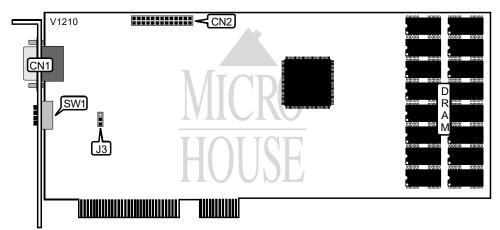

| CONNECTIONS              |          |                        |           |  |  |
|--------------------------|----------|------------------------|-----------|--|--|
| Pi pose                  | Lc ation | Pt pose                | Lc ⇒ation |  |  |
| 15-pin analog video port | CN1      | VESA feature connector | CN2       |  |  |

| MONITOR TYPE SELECTION   |       |       |       |       |  |
|--------------------------|-------|-------|-------|-------|--|
| Туן э                    | SW1/1 | SW1/2 | SW1/3 | SW1/4 |  |
| 35KHz Multi-frequency    | On    | On    | On    | Off   |  |
| 48KHz Multi-frequency    | Off   | Off   | On    | Off   |  |
| 58KHz Multi-frequency    | On    | Off   | Off   | Off   |  |
| 64-85KHz Multi-frequency | Off   | Off   | Off   | Off   |  |

| 16SI/PCI SCREEN CONFIGURATION |                   |  |  |
|-------------------------------|-------------------|--|--|
| Setting                       | J3                |  |  |
| í Single-screen               | Pins 2 & 3 closed |  |  |
| Dual-screen/multiscreen       | Pins 1 & 2 closed |  |  |