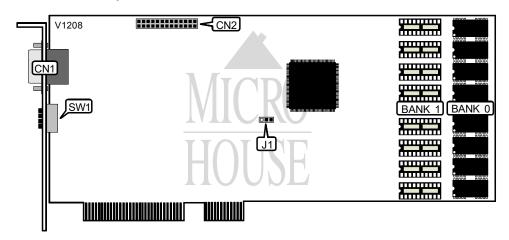

| CONNECTIONS              |          |                        |           |  |  |
|--------------------------|----------|------------------------|-----------|--|--|
| Pι pose                  | Lc ation | Pı pose                | Lc ⊹ation |  |  |
| 15-pin analog video port | CN1      | VESA feature connector | CN2       |  |  |

| MONITOR TYPE SELECTION   |       |       |       |       |  |
|--------------------------|-------|-------|-------|-------|--|
| Туן э                    | SW1/1 | SW1/2 | SW1/3 | SW1/4 |  |
| 35KHz Multi-frequency    | On    | On    | On    | Off   |  |
| 48KHz Multi-frequency    | Off   | Off   | On    | Off   |  |
| 58KHz Multi-frequency    | On    | Off   | Off   | Off   |  |
| 64-85KHz Multi-frequency | Off   | Off   | Off   | Off   |  |

| PCI MOTHERBOARD CONFIGURATION |                   |  |  |  |
|-------------------------------|-------------------|--|--|--|
| Туре                          | J1                |  |  |  |
| í Standard                    | Pins 1 & 2 closed |  |  |  |
| Classic/PCI i1486 Baby-AT     | Pins 2 & 3 closed |  |  |  |

| DRAM CONFIGURATION |              |              |  |  |
|--------------------|--------------|--------------|--|--|
| Siz ;              | Bank 0       | Bank 1       |  |  |
| 1MB                | (8) 256K x 4 | NONE         |  |  |
| 2MB                | (8) 256K x 4 | (8) 256K x 4 |  |  |