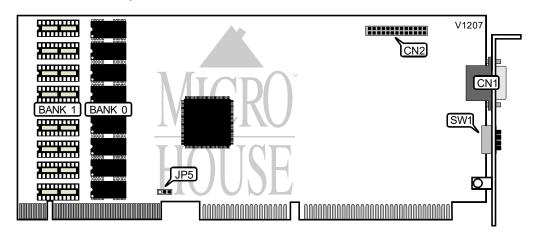

| CONNECTIONS              |          |                        |           |  |  |
|--------------------------|----------|------------------------|-----------|--|--|
| Pι pose                  | Lc ation | Pi pose                | Lc ઃation |  |  |
| 15-pin analog video port | CN1      | VESA feature connector | CN2       |  |  |

| MONITOR TYPE SELECTION   |       |       |       |       |  |
|--------------------------|-------|-------|-------|-------|--|
| Турэ                     | SW1/1 | SW1/2 | SW1/3 | SW1/4 |  |
| 35KHz Multi-frequency    | On    | On    | On    | Off   |  |
| 48KHz Multi-frequency    | Off   | Off   | On    | Off   |  |
| 58KHz Multi-frequency    | On    | Off   | Off   | Off   |  |
| 64-85KHz Multi-frequency | Off   | Off   | Off   | Off   |  |

| VESA CLOCK SPEED SELECTION |                   |  |  |  |
|----------------------------|-------------------|--|--|--|
| Speed                      | JP5               |  |  |  |
| >33MHz                     | Pins 1 & 2 closed |  |  |  |
| <=33MHz                    | Pins 2 & 3 closed |  |  |  |

| DRAM CONFIGURATION |              |              |  |  |
|--------------------|--------------|--------------|--|--|
| Siz :              | Bank 0       | Bank 1       |  |  |
| 1MB                | (8) 256K x 4 | NONE         |  |  |
| 2MB                | (8) 256K x 4 | (8) 256K x 4 |  |  |