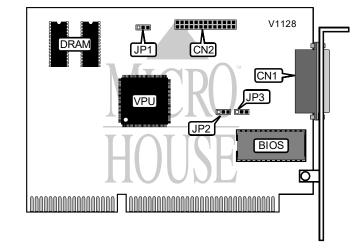

| CONNECTIONS              |          |                       |          |  |
|--------------------------|----------|-----------------------|----------|--|
| Purpos 🕴                 | Location | Purpos 🕴              | Location |  |
| 15-pin analog video port | CN1      | VGA feature connector | CN2      |  |
| - · · ·                  | •        |                       |          |  |

| INTERRUPT SELECTION |                   |  |  |
|---------------------|-------------------|--|--|
| IRQ9                | JP3               |  |  |
| Disabled            | Pins 1 & 2 closed |  |  |
| Enabled             | Pins 2 & 3 closed |  |  |

| WAIT STATE SELECTION |                   |  |  |
|----------------------|-------------------|--|--|
| Setting              | JP2               |  |  |
| Disabled             | Pins 1& 2 closed  |  |  |
| Enabled              | Pins 2 & 3 closed |  |  |

| FACTORY CONFIGURED SETTINGS |          |  |  |
|-----------------------------|----------|--|--|
| Jumper                      | Settting |  |  |
| JP1                         | Not used |  |  |