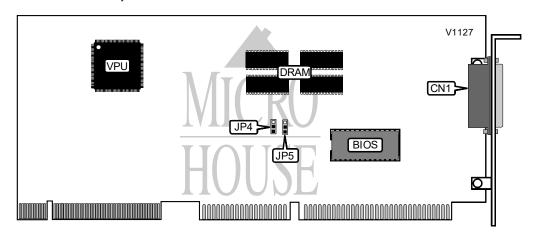

## OCEAN INFORMATION SYSTEMS, INC. VL-VGA-24/28 VER.B (REV. 1.0)

Category Video Types Supported Video Processor Video **XVGA** Cirrus Logic Highest Resolution Supported Data Bus Type Memory Type 1280 x 1024 32-bit VESA local bus

DRAM 1MB Maximum Onboard Memory

| CONNECTIONS              |          |
|--------------------------|----------|
| Purpose                  | Location |
| 15-pin analog video port | CN1      |

| INTERRUPT SELECTION |                   |  |
|---------------------|-------------------|--|
| IRQ9                | JP5               |  |
| í Enabled           | Pins 1 & 2 closed |  |
| Disabled            | Pins 2 & 3 closed |  |

| FACTORY CONFIGURED SETTINGS                          |                   |  |
|------------------------------------------------------|-------------------|--|
| Jumper                                               | Setting           |  |
| JP4                                                  | Pins 1 & 2 closed |  |
| Note: JP4 controls wait state, settings unidentified |                   |  |