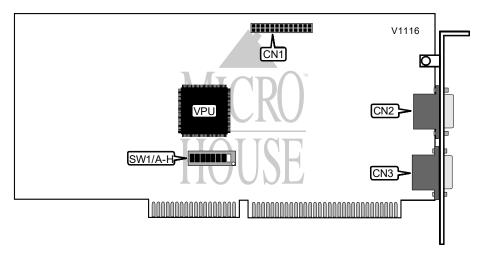

## AVERMEDIA, INC. AVER VIDEOCOMMANDER

Category Video
Video Types Supported XVGA
Video Processor Unidentified
Highest Resolution Supported 1024 x768
Data Bus Type 16-bit ISA
Memory Type DRAM
Maximum Onboard Memory 1MB

| CONNECTIONS           |          |           |          |  |  |  |
|-----------------------|----------|-----------|----------|--|--|--|
| Purpos ;              | Location | Purpos ;  | Location |  |  |  |
| VGA feature connector | CN1      | Video out | CN3      |  |  |  |
| Video in              | CN2      |           |          |  |  |  |

| I/O BASE ADDRESS |       |  |  |  |  |
|------------------|-------|--|--|--|--|
| Address          | SW1/H |  |  |  |  |
| 0B18h, 0B19h     | On    |  |  |  |  |
| 0B28h, 0B29h     | Off   |  |  |  |  |

| INTERRUPT |           |     |  |  |  |  |
|-----------|-----------|-----|--|--|--|--|
| IRQ       | IRQ SW1/F |     |  |  |  |  |
| 12        | On        | Off |  |  |  |  |
| 15        | Off       | On  |  |  |  |  |

| ADDRESSING MODE CONFIGURATION |       |       |       |       |       |  |  |
|-------------------------------|-------|-------|-------|-------|-------|--|--|
| Mode                          | SW1/A | SW1/B | SW1/C | SW1/D | SW1/E |  |  |
| Linear                        | On    | Off   | Off   | On    | On    |  |  |
| Paged                         | Off   | On    | On    | Off   | Off   |  |  |