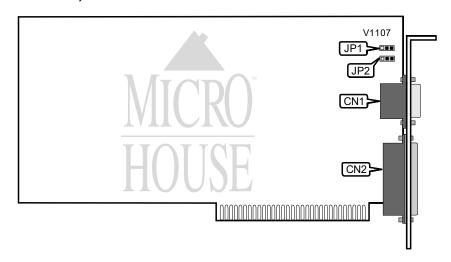

| CONNECTIONS              |          |           |              |
|--------------------------|----------|-----------|--------------|
| Pı pose                  | Lc ation | Pı pose   | Lc :ation    |
| 15-pin analog video port | CN1      | Light pen | Unidentified |
| Parallel port            | CN2      |           |              |

| DISPLAY |                   |  |
|---------|-------------------|--|
| Mode    | JP1               |  |
| Color   | Pins 1 & 2 closed |  |
| Mono    | Pins 2 & 3 closed |  |

| PARALLEL PORT |                   |  |  |
|---------------|-------------------|--|--|
| Setting       | JP2               |  |  |
| Enabled       | Pins 1 & 2 closed |  |  |
| Disabled      | Pins 2 & 3 closed |  |  |