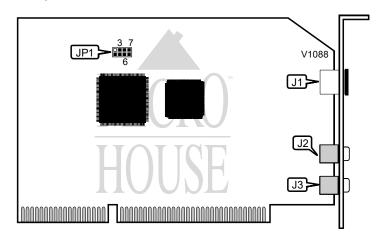

| CONNECTIONS       |          |                   |          |  |  |
|-------------------|----------|-------------------|----------|--|--|
| Purpos :          | Location | Purpos :          | Location |  |  |
| S-video in        | J1       | Composite video 0 | J3       |  |  |
| Composite video 1 | J2       |                   |          |  |  |

| BASE I/O ADDRESS SELECTION (JP1) |           |           |           |           |  |
|----------------------------------|-----------|-----------|-----------|-----------|--|
| Address                          | ins 1 & 2 | ins 3 & 4 | ins 5 & 6 | ins 7 & 8 |  |
| 260h                             | Closed    | Closed    | Open      | Open      |  |
| 280h                             | Open      | Open      | Closed    | Open      |  |
| 2A0h                             | Closed    | Open      | Closed    | Open      |  |
| 340h                             | Open      | Closed    | Open      | Closed    |  |