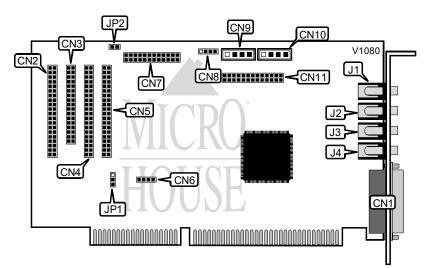

Maximum DRAM

| CONNECTIONS                     |          |                         |          |
|---------------------------------|----------|-------------------------|----------|
| Purpos 🕴                        | Location | Purpo: )                | Location |
| Game/MIDI port                  | CN1      | Mitsumi CD - audio in   | CN9      |
| Mitsumi CD-ROM interface        | CN2      | Panasonic CD - audio in | CN10     |
| Sony CD-ROM interface           | CN3      | Wavetable connector     | CN11     |
| Panasonic CD-ROM interface      | CN4      | Speaker out             | J1       |
| 40-pin IDE (AT) interface       | CN5      | Line out                | J2       |
| 4-pin daughter board connector  | CN6      | Line in                 | J3       |
| 24-pin daughter board connector | CN7      | Mic in                  | J4       |
| Sony CD - audio in              | CN8      |                         |          |

| CD-ROM INTERFACE SELECTION    |                   |  |  |
|-------------------------------|-------------------|--|--|
| Туре                          | JP1               |  |  |
| Sony/Mitsumi/Panasonic drives | Pins 1 & 2 closed |  |  |
| IDE (AT) drive                | Pins 2 & 3 closed |  |  |

## SHUTTLE COMPUTER INTERNATIONAL, INC. MAD16 PRO SOUND CARD(WO/VOL. CONTROL)

... continued from previous page.

| FM SYNTHESIZER CONFIGURATION                                                            |        |  |
|-----------------------------------------------------------------------------------------|--------|--|
| Setting                                                                                 | JP2    |  |
| On-board OPL3                                                                           | Closed |  |
| Extended OPL4                                                                           | Open   |  |
| Note: FM synthesis is only upgradable when the Yamaha OPL4 daughter board is installed. |        |  |